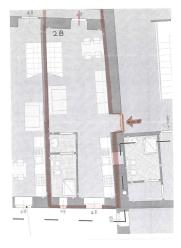

## 70 mq | : 2 | : 1 | : 2

Cannobio Centro - MONASTERO \_ very close to the lake, in a quiet and sunny area.

This large two-roomed apartment of about 70 is situated on the second floor with elevator of the "Monastery". The apartment, which is on two levels, is accessed from the small balcony overlooking the inner courtyard. The apartment is arranged as follows: on the first level we find the living area of about 43 sqm with living room, open kitchen and bathroom with shower; a modern staircase leads to the sleeping area of about 26 sqm which has a bedroom and a bathroom with shower. A spacious built-in wardrobe allows you to make the most of all the spaces.