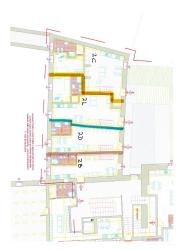

## 70 mq | : 2 | : 1 | : 2

Cannobio Centro - MONASTERO \_ very close to the lake, in a quiet and sunny area.

This large two-roomed apartment of about 70 is situated on the second floor with elevator of the "Monastery". The apartment, which is on two levels, is accessed from the small balcony overlooking the inner courtyard. The apartment is arranged as follows: on the first level we find the living area of about 43 sqm with living room, open kitchen and bathroom with shower; a modern staircase leads to the sleeping area of about 26 sqm which has a bedroom and a bathroom with shower. A spacious built-in wardrobe allows you to make the most of all the spaces.

The apartment is located on the second floor of the new residential complex "II Monastero", in the historical heart of Cannobio about 30 meters from the lake. The complex has apartments of various sizes with lift, parking, shops, supermarket, pharmacy, medical center, bar, restaurant and wellness center.