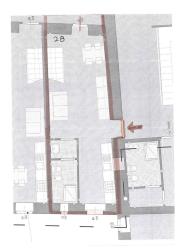

## 70 mq | : 2 | : 1 | : 2

Cannobio Centro - MONASTERO \_ very close to the lake, in a quiet and sunny area.

This large two-roomed apartment of about 70 is situated on the second floor with elevator of the "Monastery". The apartment, which is on two levels, is accessed from the small balcony overlooking the inner courtyard. The apartment is arranged as follows: on the first level we find the living area of about 43 sqm with living room, open kitchen and bathroom with shower; a modern staircase leads to the sleeping area of about 26 sqm which has a bedroom and a bathroom with shower. A spacious built-in wardrobe allows you to make the most of all the spaces.