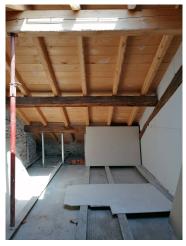

The ceiling of the room is exposed and, thanks to large velux, the room is radiated by direct light. Possibility to customize the interiors: floors, walls, bathrooms. Turnkey delivery scheduled for summer 2025.