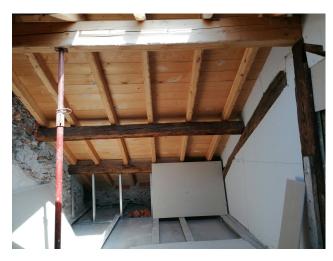

The ceiling of the room is exposed and, thanks to large velux, the room is radiated by direct light. Possibility to customize the interiors: floors, walls, bathrooms. Turnkey delivery scheduled for summer 2025.