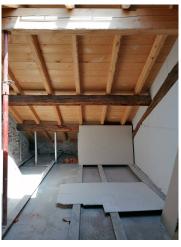

The ceiling of the room is exposed and, thanks to large velux, the room is radiated by direct light. Possibility to customize the interiors: floors, walls, bathrooms. Turnkey delivery scheduled for summer 2025.