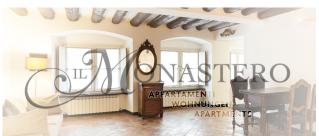

## 70 mq | : 2 | : 1 | : 2

Cannobio Centro - MONASTERO \_ very close to the lake, in a quiet and sunny area.

This large two-roomed apartment of about 70 is situated on the second floor with elevator of the "Monastery". The apartment, which is on two levels, is accessed from the small balcony overlooking the inner courtyard. The apartment is arranged as follows: on the first level we find the living area of about 43 sqm with living room, open kitchen and bathroom with shower; a modern staircase leads to the sleeping area of about 26 sqm which has a bedroom and a bathroom with shower. A spacious built-in wardrobe allows you to make the most of all the spaces.

The ceiling of the room is exposed and, thanks to large velux, the room is radiated by direct light. Possibility to customize the interiors: floors, walls, bathrooms. Turnkey delivery scheduled for summer 2025.