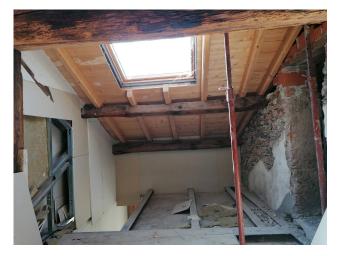

The ceiling of the room is exposed and, thanks to large velux, the room is radiated by direct light. Possibility to customize the interiors: floors, walls, bathrooms. Turnkey delivery scheduled for summer 2025.