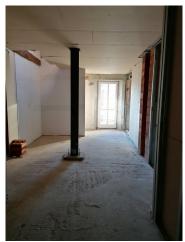

## 70 mq | : 2 | : 1 | : 2

Cannobio Centro - MONASTERO \_ very close to the lake, in a quiet and sunny area.

This large two-roomed apartment of about 70 is situated on the second floor with elevator of the "Monastery". The apartment, which is on two levels, is accessed from the small balcony overlooking the inner courtyard. The apartment is arranged as follows: on the first level we find the living area of about 43 sqm with living room, open kitchen and bathroom with shower; a modern staircase leads to the sleeping area of about 26 sqm which has a bedroom and a bathroom with shower. A spacious built-in wardrobe allows you to make the most of all the spaces.

The ceiling of the room is exposed and, thanks to large velux, the room is radiated by direct light. Possibility to customize the interiors: floors, walls, bathrooms. Turnkey delivery scheduled for summer 2025.