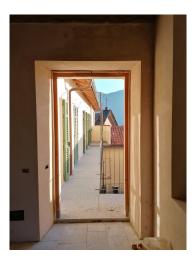

The ceiling of the room is exposed and, thanks to large velux, the room is radiated by direct light. Possibility to customize the interiors: floors, walls, bathrooms. Turnkey delivery scheduled for summer 2025.

Possibility to purchase private car garage TECHNICAL INFORMATION Triple-glazed wooden windows Central heating with methane gas consumption meter Radiators for heating and cooling Wooden interior doors Armoured entrance door Wooden shutters Choice of flooring as per specifications (ceramic, terracotta, etc.) Coatings of your choice according to the specifications Sanitary equipment of your choice according to the specifications