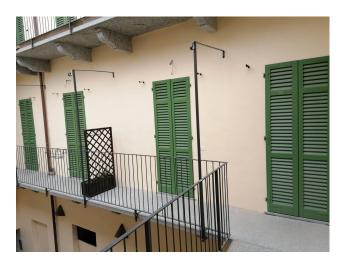

## 70 mq | : 2 | : 1 | : 2

Cannobio Centro - MONASTERO \_ very close to the lake, in a quiet and sunny area.

This large two-roomed apartment of about 70 is situated on the second floor with elevator of the "Monastery". The apartment, which is on two levels, is accessed from the small balcony overlooking the inner courtyard. The apartment is arranged as follows: on the first level we find the living area of about 43 sqm with living room, open kitchen and bathroom with shower; a modern staircase leads to the sleeping area of about 26 sqm which has a bedroom and a bathroom with shower. A spacious built-in wardrobe allows you to make the most of all the spaces.

The apartment is located on the second floor of the new residential complex "II Monastero", in the historical heart of Cannobio about 30 meters from the lake. The complex has apartments of various sizes with lift, parking, shops, supermarket, pharmacy, medical center, bar, restaurant and wellness center.