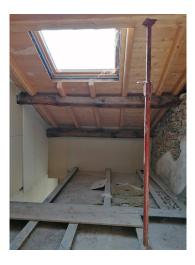

The ceiling of the room is exposed and, thanks to large velux, the room is radiated by direct light. Possibility to customize the interiors: floors, walls, bathrooms. Turnkey delivery scheduled for summer 2025.