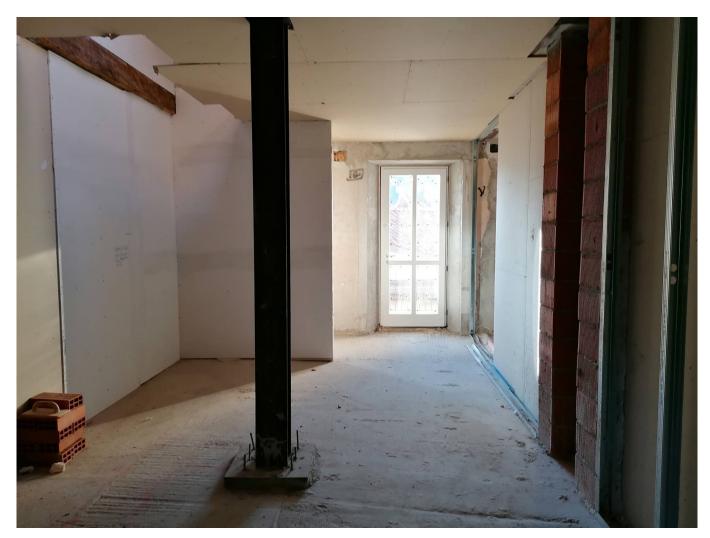

## 70 mq | : 2 | : 1 | : 2

Cannobio Centro - MONASTERO \_ very close to the lake, in a quiet and sunny area.

This large two-roomed apartment of about 70 is situated on the second floor with elevator of the "Monastery". The apartment, which is on two levels, is accessed from the small balcony overlooking the inner courtyard. The apartment is arranged as follows: on the first level we find the living area of about 43 sqm with living room, open kitchen and bathroom with shower; a modern staircase leads to the sleeping area of about 26 sqm which has a bedroom and a bathroom with shower. A spacious built-in wardrobe allows you to make the most of all the spaces.

The ceiling of the room is exposed and, thanks to large velux, the room is radiated by direct light. Possibility to customize the interiors: floors, walls, bathrooms. Turnkey delivery scheduled for summer 2025.