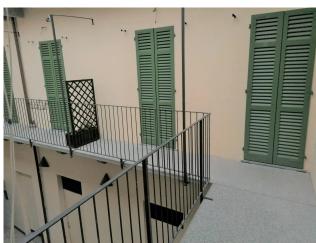

## 70 mq | : 2 | : 1 | : 2

Cannobio Centro - MONASTERO \_ very close to the lake, in a quiet and sunny area.

This large two-roomed apartment of about 70 is situated on the second floor with elevator of the "Monastery". The apartment, which is on two levels, is accessed from the small balcony overlooking the inner courtyard. The apartment is arranged as follows: on the first level we find the living area of about 43 sqm with living room, open kitchen and bathroom with shower; a modern staircase leads to the sleeping area of about 26 sqm which has a bedroom and a bathroom with shower. A spacious built-in wardrobe allows you to make the most of all the spaces.

The apartment is located on the second floor of the new residential complex "II Monastero", in the historical heart of Cannobio about 30 meters from the lake. The complex has apartments of various sizes with lift, parking, shops, supermarket, pharmacy, medical center, bar, restaurant and wellness center.