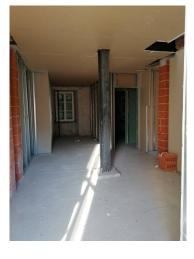

## 70 mq | : 2 | : 1 | : 2

Cannobio Centro - MONASTERO \_ very close to the lake, in a quiet and sunny area.

This large two-roomed apartment of about 70 is situated on the second floor with elevator of the "Monastery". The apartment, which is on two levels, is accessed from the small balcony overlooking the inner courtyard. The apartment is arranged as follows: on the first level we find the living area of about 43 sqm with living room, open kitchen and bathroom with shower; a modern staircase leads to the sleeping area of about 26 sqm which has a bedroom and a bathroom with shower. A spacious built-in wardrobe allows you to make the most of all the spaces.

The ceiling of the room is exposed and, thanks to large velux, the room is radiated by direct light. Possibility to customize the interiors: floors, walls, bathrooms. Turnkey delivery scheduled for summer 2025.