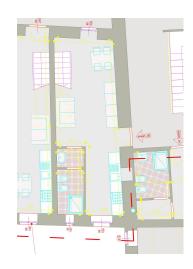

## 70 mq | : 2 | : 1 | : 2

Cannobio Centro - MONASTERO \_ very close to the lake, in a quiet and sunny area.

This large two-roomed apartment of about 70 is situated on the second floor with elevator of the "Monastery". The apartment, which is on two levels, is accessed from the small balcony overlooking the inner courtyard. The apartment is arranged as follows: on the first level we find the living area of about 43 sqm with living room, open kitchen and bathroom with shower; a modern staircase leads to the sleeping area of about 26 sqm which has a bedroom and a bathroom with shower. A spacious built-in wardrobe allows you to make the most of all the spaces.