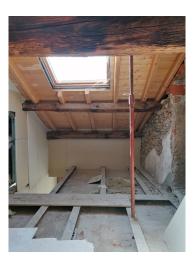

The ceiling of the room is exposed and, thanks to large velux, the room is radiated by direct light. Possibility to customize the interiors: floors, walls, bathrooms. Turnkey delivery scheduled for summer 2025.