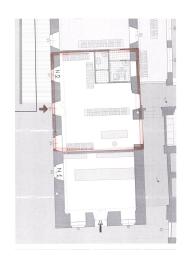

## Cannobio, Business in Affitto/Vendita

60 mq | : 1 | : 1

CANNOBIO CENTRE - MONASTERY

SHOP WITH 5 WINDOWS FOR RENT OR SALE

The commercial space, measuring approximately 70 square metres and completely renovated, is located in a strategic position in the heart of Cannobio and the former Monastery, right next to the supermarket and 30 metres from the lakefront.

It is bright, very spacious, has two entrances and three large shop windows.

The premises are immediately available for rent, at  $\ensuremath{\varepsilon}$  800 per month, or for purchase.

TECHNICAL DATA:

Total surface area: approx. 70 square metres

Triple-glazed wooden windows

Methane gas heating, centralised, with consumption counter

Radiators for heating and cooling

Wooden interior doors

Armoured entrance door