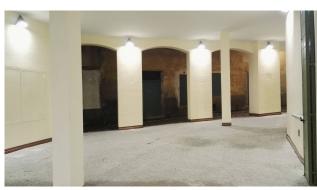

## Cannobio, Business in Affitto/Vendita

60 mq | : 1 | : 1

CANNOBIO CENTRE - MONASTERY

SHOP WITH 5 WINDOWS FOR RENT OR SALE

The commercial space, measuring approximately 70 square metres and completely renovated, is located in a strategic position in the heart of Cannobio and the former Monastery, right next to the supermarket and 30 metres from the lakefront.

It is bright, very spacious, has two entrances and three large shop windows.

The premises are immediately available for rent, at  $\ensuremath{\varepsilon}$  800 per month, or for purchase.

TECHNICAL DATA:

Total surface area: approx. 70 square metres

Triple-glazed wooden windows

Methane gas heating, centralised, with consumption counter

Radiators for heating and cooling

Wooden interior doors

Armoured entrance door