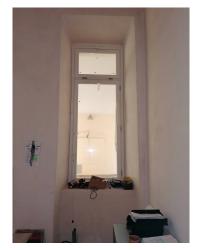

Total surface area: approx. 70 square metres

Triple-glazed wooden windows

Methane gas heating, centralised, with consumption counter

Radiators for heating and cooling

Wooden interior doors

Armoured entrance door