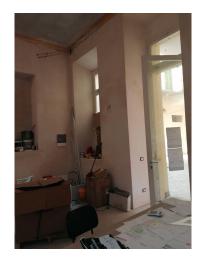

## Cannobio, Business in Affitto/Vendita

60 mq | : 1 | : 1

CANNOBIO CENTRE - MONASTERY

SHOP WITH 5 WINDOWS FOR RENT OR SALE

The commercial space, measuring approximately 70 square metres and completely renovated, is located in a strategic position in the heart of Cannobio and the former Monastery, right next to the supermarket and 30 metres from the lakefront.

It is bright, very spacious, has two entrances and three large shop windows.

The premises are immediately available for rent, at  $\ensuremath{\varepsilon}$  800 per month, or for purchase.

TECHNICAL DATA:

Total surface area: approx. 70 square metres

Triple-glazed wooden windows

Methane gas heating, centralised, with consumption counter

Radiators for heating and cooling

Wooden interior doors

Armoured entrance door