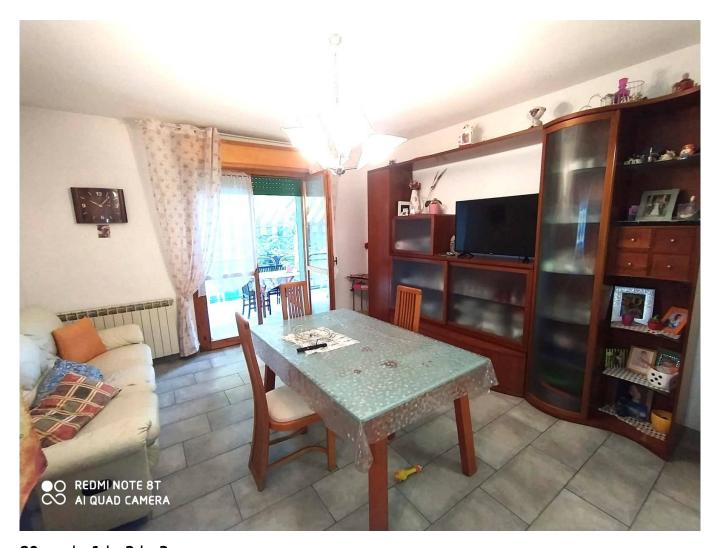

## Verbania, Three-room apartment in Vendita

80 mq | : 1 | : 2 | : 3

VERBANIA INTRA.

MODERN THREE-ROOM APARTMENT WITH LARGE TERRACE AND PARKING SPACE

In the locality of Pontini, very close to the centre of Intra and convenient to all the main services, we offer a three-room flat with terrace and parking space.

The flat is located on the ground floor of the Condominio "Vignolo" and is all on one level. The entrance opens onto the large living room with open kitchen and beautiful terrace. The hallway leads to the sleeping area which consists of two large bedrooms, a modern bathroom with a comfortable shower and a storage room. From the terrace, surrounded by greenery, one can listen to the flow of the stream below.

The property has been recently renovated. It is modern, bright and has central heating.

The property is strategically located within walking distance of the centre of Intra but at the same time is in a quiet position. A parking space completes the property.