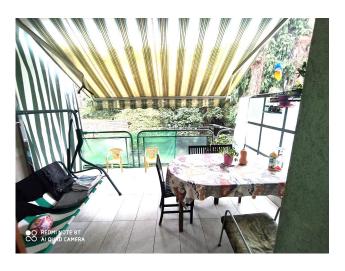

The flat is located on the ground floor of the Condominio "Vignolo" and is all on one level. The entrance opens onto the large living room with open kitchen and beautiful terrace. The hallway leads to the sleeping area which consists of two large bedrooms, a modern bathroom with a comfortable shower and a storage room. From the terrace, surrounded by greenery, one can listen to the flow of the stream below.