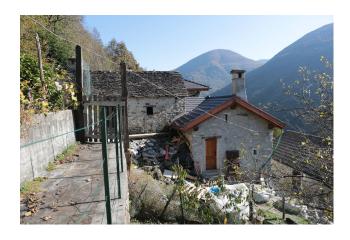

## Cannobio, Rustic in Vendita : Valle Cannobina

85 mq | : 1 | : 2 | : 4

CANNOBINA VALLEY - DESCELO - LUNECCO.

RUSTICO WITH GARDEN.

This rustic house, surrounded by nature, is located in Descelo, at the beginning of the Cannobina Valley, and can only be reached on foot.

The hut is located on the edge of this hamlet, with an open view of the mountains.

It is arranged on three levels:

On the ground floor, about 45 sqm, with direct access to the terrace and garden, is the entrance hall, a large bedroom with 5 beds, another bedroom and a bathroom. An internal staircase leads to the living area, of about 20 sq. m., on the upper floor, which has an open kitchen and another large terrace.

On the basement floor, also reached by an internal staircase, is a large cellar of about 25 square metres and a storage room.

From each floor there is direct access to the garden

The rustico has been renovated, is immediately habitable and everything is functional. The furnishings are simple but functional, there is also a washing machine.