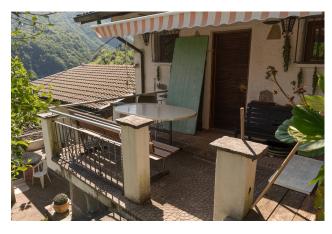

The hut is located on the edge of this hamlet, with an open view of the mountains.

It is arranged on three levels:

On the ground floor, about 45 sqm, with direct access to the terrace and garden, is the entrance hall, a large bedroom with 5 beds, another bedroom and a bathroom. An internal staircase leads to the living area, of about 20 sq. m., on the upper floor, which has an open kitchen and another large terrace.

The rustic hut is surrounded by peace and quiet and by about 1000 square metres of land, part garden with three terraces and pergolas, and part forest, which is very useful for finding wood for heating.