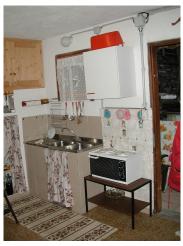

The hut is located on the edge of this hamlet, with an open view of the mountains.

It is arranged on three levels:

On the ground floor, about 45 sqm, with direct access to the terrace and garden, is the entrance hall, a large bedroom with 5 beds, another bedroom and a bathroom. An internal staircase leads to the living area, of about 20 sq. m., on the upper floor, which has an open kitchen and another large terrace.

The property has public electricity and an electric boiler for hot water; water is provided by a mountain spring; heating is by a hot-air fireplace. About 50 metres away is a cable car, which is very practical and convenient for transporting heavy materials.