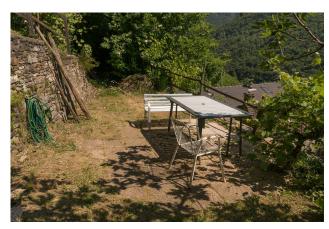

The hut is located on the edge of this hamlet, with an open view of the mountains.

It is arranged on three levels:

On the ground floor, about 45 sqm, with direct access to the terrace and garden, is the entrance hall, a large bedroom with 5 beds, another bedroom and a bathroom. An internal staircase leads to the living area, of about 20 sq. m., on the upper floor, which has an open kitchen and another large terrace.

The rustic hut is surrounded by peace and quiet and by about 1000 square metres of land, part garden with three terraces and pergolas, and part forest, which is very useful for finding wood for heating.