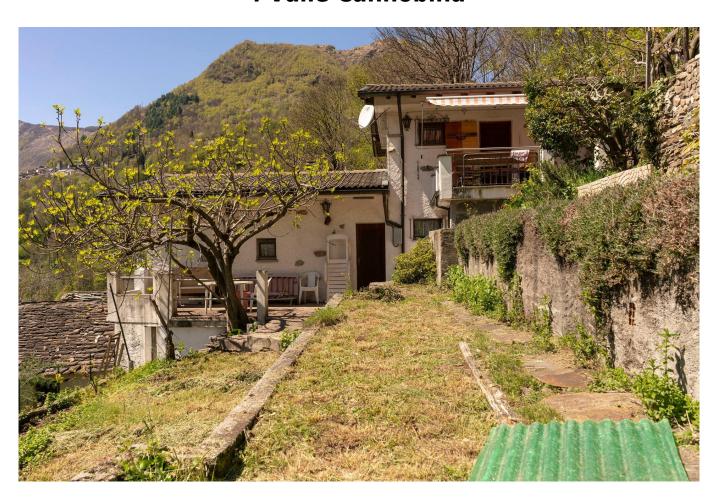

## Cannobio, Rustic in Vendita : Valle Cannobina

85 mq | : 1 | : 2 | : 4

CANNOBINA VALLEY - DESCELO - LUNECCO.

RUSTICO WITH GARDEN.

This rustic house, surrounded by nature, is located in Descelo, at the beginning of the Cannobina Valley, and can only be reached on foot.

The hut is located on the edge of this hamlet, with an open view of the mountains.

It is arranged on three levels:

On the ground floor, about 45 sqm, with direct access to the terrace and garden, is the entrance hall, a large bedroom with 5 beds, another bedroom and a bathroom. An internal staircase leads to the living area, of about 20 sq. m., on the upper floor, which has an open kitchen and another large terrace.

The rustic hut is surrounded by peace and quiet and by about 1000 square metres of land, part garden with three terraces and pergolas, and part forest, which is very useful for finding wood for heating.