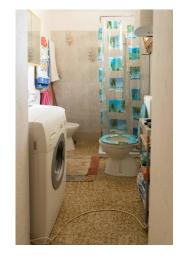

The hut is located on the edge of this hamlet, with an open view of the mountains.

It is arranged on three levels:

On the ground floor, about 45 sqm, with direct access to the terrace and garden, is the entrance hall, a large bedroom with 5 beds, another bedroom and a bathroom. An internal staircase leads to the living area, of about 20 sq. m., on the upper floor, which has an open kitchen and another large terrace.

On the basement floor, also reached by an internal staircase, is a large cellar of about 25 square metres and a storage room.

From each floor there is direct access to the garden

The rustico has been renovated, is immediately habitable and everything is functional. The furnishings are simple but functional, there is also a washing machine.