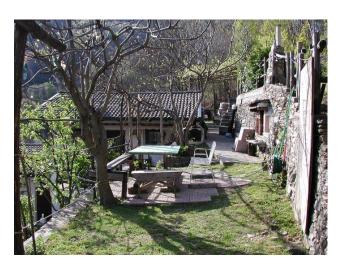

The rustic hut is surrounded by peace and quiet and by about 1000 square metres of land, part garden with three terraces and pergolas, and part forest, which is very useful for finding wood for heating.

The chalet faces south, so there are at least five hours of sun even on winter days. The climate is warm and pleasant, cooled by a refreshing breeze in summer.

This small dwelling is suitable for those who enjoy contact with nature and quietness.