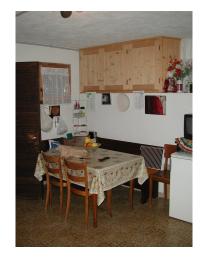

The hut is located on the edge of this hamlet, with an open view of the mountains.

It is arranged on three levels:

On the ground floor, about 45 sqm, with direct access to the terrace and garden, is the entrance hall, a large bedroom with 5 beds, another bedroom and a bathroom. An internal staircase leads to the living area, of about 20 sq. m., on the upper floor, which has an open kitchen and another large terrace.

On the basement floor, also reached by an internal staircase, is a large cellar of about 25 square metres and a storage room.

From each floor there is direct access to the garden

The rustico has been renovated, is immediately habitable and everything is functional. The furnishings are simple but functional, there is also a washing machine.