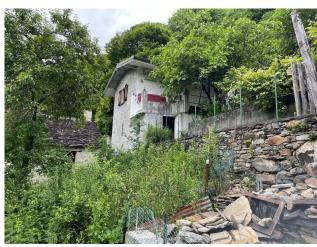

The hut is located on the edge of this hamlet, with an open view of the mountains.

It is arranged on three levels:

On the ground floor, about 45 sqm, with direct access to the terrace and garden, is the entrance hall, a large bedroom with 5 beds, another bedroom and a bathroom. An internal staircase leads to the living area, of about 20 sq. m., on the upper floor, which has an open kitchen and another large terrace.

The rustic hut is surrounded by peace and quiet and by about 1000 square metres of land, part garden with three terraces and pergolas, and part forest, which is very useful for finding wood for heating.