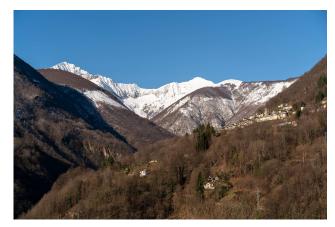

The hut is located on the edge of this hamlet, with an open view of the mountains.

It is arranged on three levels:

On the ground floor, about 45 sqm, with direct access to the terrace and garden, is the entrance hall, a large bedroom with 5 beds, another bedroom and a bathroom. An internal staircase leads to the living area, of about 20 sq. m., on the upper floor, which has an open kitchen and another large terrace.

The chalet faces south, so there are at least five hours of sun even on winter days. The climate is warm and pleasant, cooled by a refreshing breeze in summer.

This small dwelling is suitable for those who enjoy contact with nature and quietness.