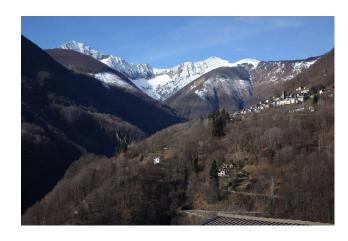

Once in Lunecco, you leave your car in one of the two public car parks. The path to Descelo starts at the side of the car park, near the small church. After a walk of about 15 minutes, you arrive at a pretty old alpine pasture with about twenty huts.

The hut is located on the edge of this hamlet, with an open view of the mountains.

It is arranged on three levels:

On the ground floor, about 45 sqm, with direct access to the terrace and garden, is the entrance hall, a large bedroom with 5 beds, another bedroom and a bathroom. An internal staircase leads to the living area, of about 20 sq. m., on the upper floor, which has an open kitchen and another large terrace.