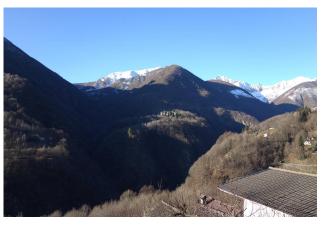

## Cannobio, Rustic in Vendita : Valle Cannobina

85 mq | : 1 | : 2 | : 4

CANNOBINA VALLEY - DESCELO - LUNECCO.

RUSTICO WITH GARDEN.

This rustic house, surrounded by nature, is located in Descelo, at the beginning of the Cannobina Valley, and can only be reached on foot.

The hut is located on the edge of this hamlet, with an open view of the mountains.

It is arranged on three levels:

On the ground floor, about 45 sqm, with direct access to the terrace and garden, is the entrance hall, a large bedroom with 5 beds, another bedroom and a bathroom. An internal staircase leads to the living area, of about 20 sq. m., on the upper floor, which has an open kitchen and another large terrace.

The chalet faces south, so there are at least five hours of sun even on winter days. The climate is warm and pleasant, cooled by a refreshing breeze in summer.

This small dwelling is suitable for those who enjoy contact with nature and quietness.