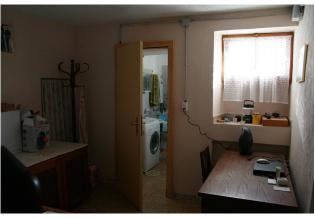

The hut is located on the edge of this hamlet, with an open view of the mountains.

It is arranged on three levels:

On the ground floor, about 45 sqm, with direct access to the terrace and garden, is the entrance hall, a large bedroom with 5 beds, another bedroom and a bathroom. An internal staircase leads to the living area, of about 20 sq. m., on the upper floor, which has an open kitchen and another large terrace.

On the basement floor, also reached by an internal staircase, is a large cellar of about 25 square metres and a storage room.

From each floor there is direct access to the garden

The rustico has been renovated, is immediately habitable and everything is functional. The furnishings are simple but functional, there is also a washing machine.