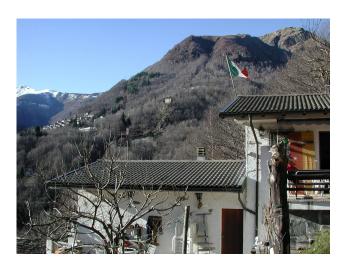

The hut is located on the edge of this hamlet, with an open view of the mountains.

It is arranged on three levels:

On the ground floor, about 45 sqm, with direct access to the terrace and garden, is the entrance hall, a large bedroom with 5 beds, another bedroom and a bathroom. An internal staircase leads to the living area, of about 20 sq. m., on the upper floor, which has an open kitchen and another large terrace.

The chalet faces south, so there are at least five hours of sun even on winter days. The climate is warm and pleasant, cooled by a refreshing breeze in summer.

This small dwelling is suitable for those who enjoy contact with nature and quietness.