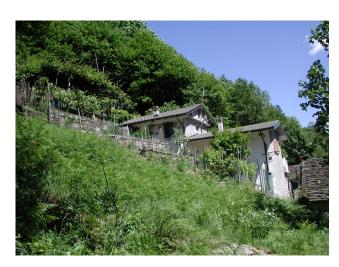

## Cannobio, Rustic in Vendita : Valle Cannobina

85 mq | : 1 | : 2 | : 4

CANNOBINA VALLEY - DESCELO - LUNECCO.

RUSTICO WITH GARDEN.

This rustic house, surrounded by nature, is located in Descelo, at the beginning of the Cannobina Valley, and can only be reached on foot.

Once in Lunecco, you leave your car in one of the two public car parks. The path to Descelo starts at the side of the car park, near the small church. After a walk of about 15 minutes, you arrive at a pretty old alpine pasture with about twenty huts.

The hut is located on the edge of this hamlet, with an open view of the mountains.

It is arranged on three levels:

On the ground floor, about 45 sqm, with direct access to the terrace and garden, is the entrance hall, a large bedroom with 5 beds, another bedroom and a bathroom. An internal staircase leads to the living area, of about 20 sq. m., on the upper floor, which has an open kitchen and another large terrace.