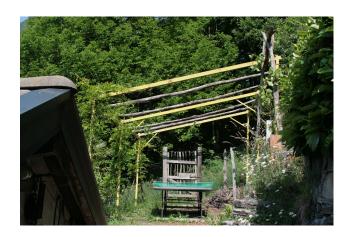

The rustic hut is surrounded by peace and quiet and by about 1000 square metres of land, part garden with three terraces and pergolas, and part forest, which is very useful for finding wood for heating.