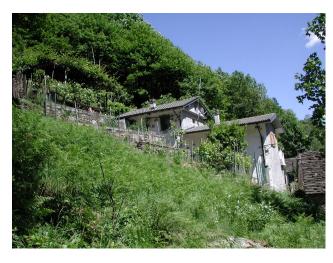

## Cannobio, Rustic in Vendita : Valle Cannobina

85 mq | : 1 | : 2 | : 4

CANNOBINA VALLEY - DESCELO - LUNECCO.

RUSTICO WITH GARDEN.

This rustic house, surrounded by nature, is located in Descelo, at the beginning of the Cannobina Valley, and can only be reached on foot.

Once in Lunecco, you leave your car in one of the two public car parks. The path to Descelo starts at the side of the car park, near the small church. After a walk of about 15 minutes, you arrive at a pretty old alpine pasture with about twenty huts.

The hut is located on the edge of this hamlet, with an open view of the mountains.

It is arranged on three levels:

On the ground floor, about 45 sqm, with direct access to the terrace and garden, is the entrance hall, a large bedroom with 5 beds, another bedroom and a bathroom. An internal staircase leads to the living area, of about 20 sq. m., on the upper floor, which has an open kitchen and another large terrace.

The rustic hut is surrounded by peace and quiet and by about 1000 square metres of land, part garden with three terraces and pergolas, and part forest, which is very useful for finding wood for heating.