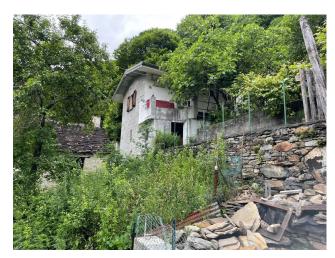

## Cannobio, Rustic in Vendita : Valle Cannobina

85 mq | : 1 | : 2 | : 4

CANNOBINA VALLEY - DESCELO - LUNECCO.

RUSTICO WITH GARDEN.

This rustic house, surrounded by nature, is located in Descelo, at the beginning of the Cannobina Valley, and can only be reached on foot.

The rustic hut is surrounded by peace and quiet and by about 1000 square metres of land, part garden with three terraces and pergolas, and part forest, which is very useful for finding wood for heating.