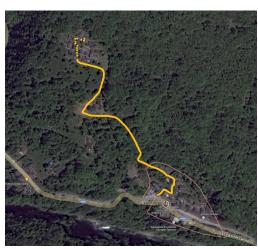

## Cannobio, Rustic in Vendita : Valle Cannobina

85 mq | : 1 | : 2 | : 4

CANNOBINA VALLEY - DESCELO - LUNECCO.

RUSTICO WITH GARDEN.

This rustic house, surrounded by nature, is located in Descelo, at the beginning of the Cannobina Valley, and can only be reached on foot.

Once in Lunecco, you leave your car in one of the two public car parks. The path to Descelo starts at the side of the car park, near the small church. After a walk of about 15 minutes, you arrive at a pretty old alpine pasture with about twenty huts.