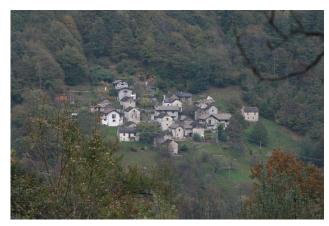

Once in Lunecco, you leave your car in one of the two public car parks. The path to Descelo starts at the side of the car park, near the small church. After a walk of about 15 minutes, you arrive at a pretty old alpine pasture with about twenty huts.

The hut is located on the edge of this hamlet, with an open view of the mountains.

It is arranged on three levels:

On the ground floor, about 45 sqm, with direct access to the terrace and garden, is the entrance hall, a large bedroom with 5 beds, another bedroom and a bathroom. An internal staircase leads to the living area, of about 20 sq. m., on the upper floor, which has an open kitchen and another large terrace.