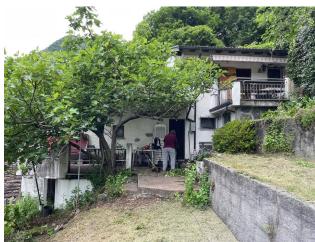

The hut is located on the edge of this hamlet, with an open view of the mountains.

It is arranged on three levels:

On the ground floor, about 45 sqm, with direct access to the terrace and garden, is the entrance hall, a large bedroom with 5 beds, another bedroom and a bathroom. An internal staircase leads to the living area, of about 20 sq. m., on the upper floor, which has an open kitchen and another large terrace.

On the basement floor, also reached by an internal staircase, is a large cellar of about 25 square metres and a storage room.

From each floor there is direct access to the garden

The rustico has been renovated, is immediately habitable and everything is functional. The furnishings are simple but functional, there is also a washing machine.