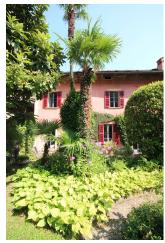

From the outside, you cannot imagine the ancient beauty that appears as soon as you enter the wooden door: a courtyard of 80 square metres paved in stone with a few statues, a house with Mediterranean colours and a long balcony that runs along the three façades, and finally 700 square metres of flat garden, enclosed by an original boundary wall, with flowery corners, stone tables, flower beds, statues, paths and a grape pergola that leads up to the house.

The whole house speaks of history: from the colour of the façade embellished with climbing flowers, to the ancient arched loggia, the burgundy shutters, and the moulded wooden windows with wrought-iron grilles.