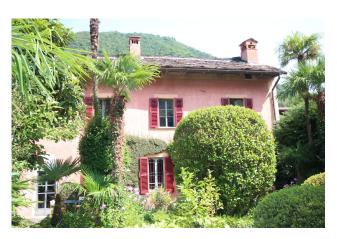

## 260 mq | : 2 | : 5 | : 9

TRAFFIUME - HISTORIC CENTRE.

ANCIENT HISTORICAL DWELLING WITH GARDEN.

Enclosed within ancient walls that conceal it from prying eyes, stands this old historic dwelling, which has retained all its charm intact.

From the outside, you cannot imagine the ancient beauty that appears as soon as you enter the wooden door: a courtyard of 80 square metres paved in stone with a few statues, a house with Mediterranean colours and a long balcony that runs along the three façades, and finally 700 square metres of flat garden, enclosed by an original boundary wall, with flowery corners, stone tables, flower beds, statues, paths and a grape pergola that leads up to the house.

The whole house speaks of history: from the colour of the façade embellished with climbing flowers, to the ancient arched loggia, the burgundy shutters, and the moulded wooden windows with wrought-iron grilles.