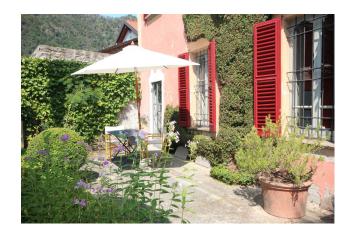

From the outside, you cannot imagine the ancient beauty that appears as soon as you enter the wooden door: a courtyard of 80 square metres paved in stone with a few statues, a house with Mediterranean colours and a long balcony that runs along the three façades, and finally 700 square metres of flat garden, enclosed by an original boundary wall, with flowery corners, stone tables, flower beds, statues, paths and a grape pergola that leads up to the house.

Special attention should be paid to the tiled floors in the living area and the handmade terracotta floors in the bedrooms. This noble residence, in addition to its architectural beauty, is rich in tranquillity and peace and its garden offers absolute privacy.