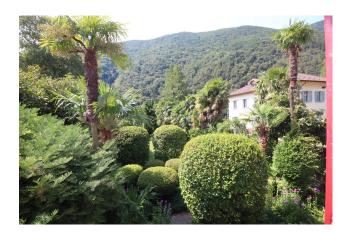

From the outside, you cannot imagine the ancient beauty that appears as soon as you enter the wooden door: a courtyard of 80 square metres paved in stone with a few statues, a house with Mediterranean colours and a long balcony that runs along the three façades, and finally 700 square metres of flat garden, enclosed by an original boundary wall, with flowery corners, stone tables, flower beds, statues, paths and a grape pergola that leads up to the house.