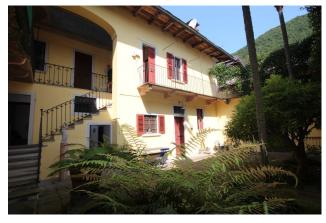

From the outside, you cannot imagine the ancient beauty that appears as soon as you enter the wooden door: a courtyard of 80 square metres paved in stone with a few statues, a house with Mediterranean colours and a long balcony that runs along the three façades, and finally 700 square metres of flat garden, enclosed by an original boundary wall, with flowery corners, stone tables, flower beds, statues, paths and a grape pergola that leads up to the house.

The whole house speaks of history: from the colour of the façade embellished with climbing flowers, to the ancient arched loggia, the burgundy shutters, and the moulded wooden windows with wrought-iron grilles.