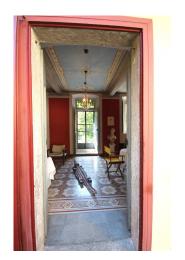

The entrance is the first step into an atmosphere of yesteryear. We are greeted by an atrium with a stone floor, an antique stone sink and a stone portrait of the owner who built the property in 1700.

On the ground floor there is a living room with a fireplace and frescoed ceilings, a kitchen also with a fireplace, a study, a tailor's workshop, a laundry, cellars and storerooms.

On the upper floor are five bedrooms, four of which have balconies, still completely original even in their furnishings, and two bathrooms.

Special attention should be paid to the tiled floors in the living area and the handmade terracotta floors in the bedrooms. This noble residence, in addition to its architectural beauty, is rich in tranquillity and peace and its garden offers absolute privacy.