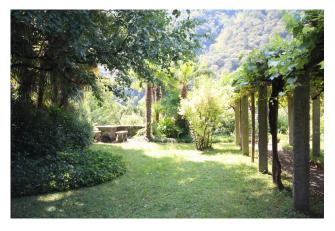

From the outside, you cannot imagine the ancient beauty that appears as soon as you enter the wooden door: a courtyard of 80 square metres paved in stone with a few statues, a house with Mediterranean colours and a long balcony that runs along the three façades, and finally 700 square metres of flat garden, enclosed by an original boundary wall, with flowery corners, stone tables, flower beds, statues, paths and a grape pergola that leads up to the house.

Special attention should be paid to the tiled floors in the living area and the handmade terracotta floors in the bedrooms. This noble residence, in addition to its architectural beauty, is rich in tranquillity and peace and its garden offers absolute privacy.