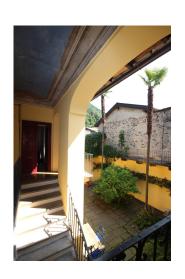

From the outside, you cannot imagine the ancient beauty that appears as soon as you enter the wooden door: a courtyard of 80 square metres paved in stone with a few statues, a house with Mediterranean colours and a long balcony that runs along the three façades, and finally 700 square metres of flat garden, enclosed by an original boundary wall, with flowery corners, stone tables, flower beds, statues, paths and a grape pergola that leads up to the house.

The whole house speaks of history: from the colour of the façade embellished with climbing flowers, to the ancient arched loggia, the burgundy shutters, and the moulded wooden windows with wrought-iron grilles.