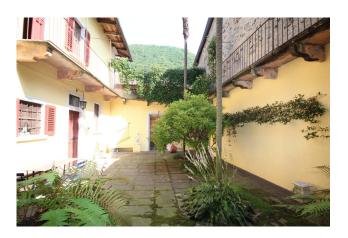

From the outside, you cannot imagine the ancient beauty that appears as soon as you enter the wooden door: a courtyard of 80 square metres paved in stone with a few statues, a house with Mediterranean colours and a long balcony that runs along the three façades, and finally 700 square metres of flat garden, enclosed by an original boundary wall, with flowery corners, stone tables, flower beds, statues, paths and a grape pergola that leads up to the house.

Special attention should be paid to the tiled floors in the living area and the handmade terracotta floors in the bedrooms. This noble residence, in addition to its architectural beauty, is rich in tranquillity and peace and its garden offers absolute privacy.