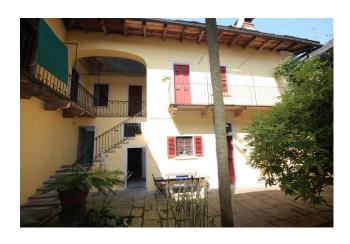

From the outside, you cannot imagine the ancient beauty that appears as soon as you enter the wooden door: a courtyard of 80 square metres paved in stone with a few statues, a house with Mediterranean colours and a long balcony that runs along the three façades, and finally 700 square metres of flat garden, enclosed by an original boundary wall, with flowery corners, stone tables, flower beds, statues, paths and a grape pergola that leads up to the house.

The whole house speaks of history: from the colour of the façade embellished with climbing flowers, to the ancient arched loggia, the burgundy shutters, and the moulded wooden windows with wrought-iron grilles.