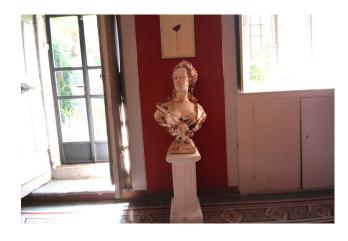

From the outside, you cannot imagine the ancient beauty that appears as soon as you enter the wooden door: a courtyard of 80 square metres paved in stone with a few statues, a house with Mediterranean colours and a long balcony that runs along the three façades, and finally 700 square metres of flat garden, enclosed by an original boundary wall, with flowery corners, stone tables, flower beds, statues, paths and a grape pergola that leads up to the house.

The entrance is the first step into an atmosphere of yesteryear. We are greeted by an atrium with a stone floor, an antique stone sink and a stone portrait of the owner who built the property in 1700.