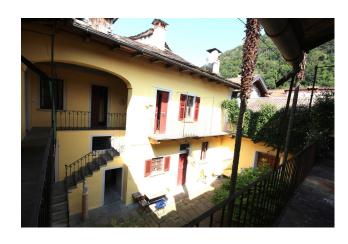

From the outside, you cannot imagine the ancient beauty that appears as soon as you enter the wooden door: a courtyard of 80 square metres paved in stone with a few statues, a house with Mediterranean colours and a long balcony that runs along the three façades, and finally 700 square metres of flat garden, enclosed by an original boundary wall, with flowery corners, stone tables, flower beds, statues, paths and a grape pergola that leads up to the house.

The whole house speaks of history: from the colour of the façade embellished with climbing flowers, to the ancient arched loggia, the burgundy shutters, and the moulded wooden windows with wrought-iron grilles.