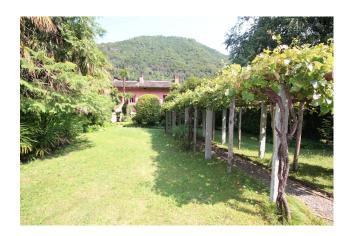

From the outside, you cannot imagine the ancient beauty that appears as soon as you enter the wooden door: a courtyard of 80 square metres paved in stone with a few statues, a house with Mediterranean colours and a long balcony that runs along the three façades, and finally 700 square metres of flat garden, enclosed by an original boundary wall, with flowery corners, stone tables, flower beds, statues, paths and a grape pergola that leads up to the house.