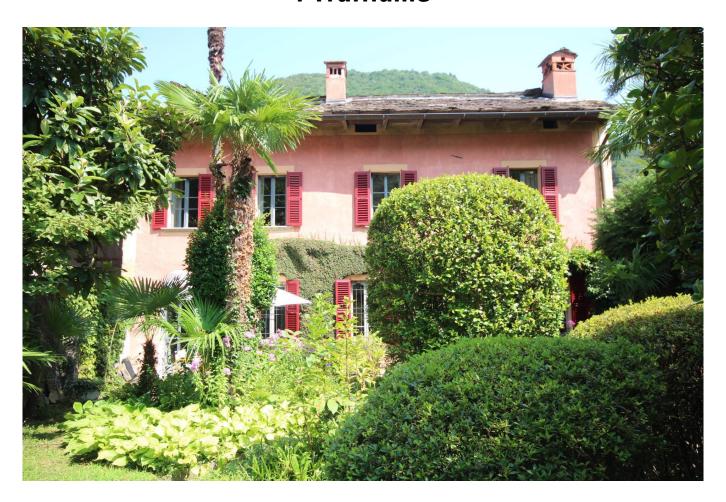

## 260 mq | : 2 | : 5 | : 9

TRAFFIUME - HISTORIC CENTRE.

ANCIENT HISTORICAL DWELLING WITH GARDEN.

Enclosed within ancient walls that conceal it from prying eyes, stands this old historic dwelling, which has retained all its charm intact.

From the outside, you cannot imagine the ancient beauty that appears as soon as you enter the wooden door: a courtyard of 80 square metres paved in stone with a few statues, a house with Mediterranean colours and a long balcony that runs along the three façades, and finally 700 square metres of flat garden, enclosed by an original boundary wall, with flowery corners, stone tables, flower beds, statues, paths and a grape pergola that leads up to the house.

The whole house speaks of history: from the colour of the façade embellished with climbing flowers, to the ancient arched loggia, the burgundy shutters, and the moulded wooden windows with wrought-iron grilles.