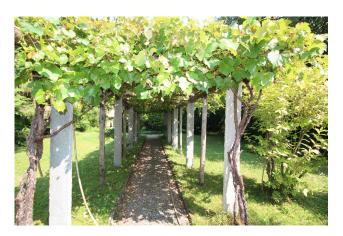

From the outside, you cannot imagine the ancient beauty that appears as soon as you enter the wooden door: a courtyard of 80 square metres paved in stone with a few statues, a house with Mediterranean colours and a long balcony that runs along the three façades, and finally 700 square metres of flat garden, enclosed by an original boundary wall, with flowery corners, stone tables, flower beds, statues, paths and a grape pergola that leads up to the house.