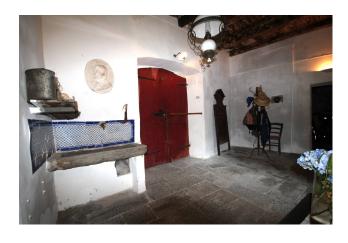

The entrance is the first step into an atmosphere of yesteryear. We are greeted by an atrium with a stone floor, an antique stone sink and a stone portrait of the owner who built the property in 1700.