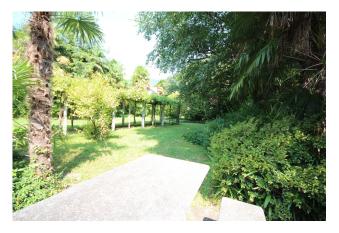

From the outside, you cannot imagine the ancient beauty that appears as soon as you enter the wooden door: a courtyard of 80 square metres paved in stone with a few statues, a house with Mediterranean colours and a long balcony that runs along the three façades, and finally 700 square metres of flat garden, enclosed by an original boundary wall, with flowery corners, stone tables, flower beds, statues, paths and a grape pergola that leads up to the house.