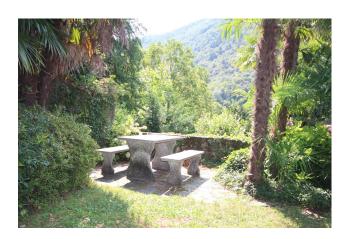

From the outside, you cannot imagine the ancient beauty that appears as soon as you enter the wooden door: a courtyard of 80 square metres paved in stone with a few statues, a house with Mediterranean colours and a long balcony that runs along the three façades, and finally 700 square metres of flat garden, enclosed by an original boundary wall, with flowery corners, stone tables, flower beds, statues, paths and a grape pergola that leads up to the house.