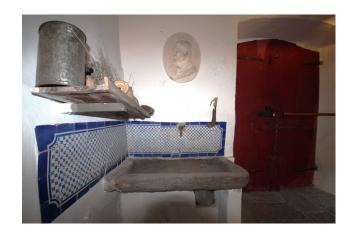

The entrance is the first step into an atmosphere of yesteryear. We are greeted by an atrium with a stone floor, an antique stone sink and a stone portrait of the owner who built the property in 1700.