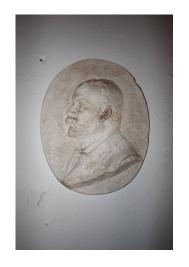

The entrance is the first step into an atmosphere of yesteryear. We are greeted by an atrium with a stone floor, an antique stone sink and a stone portrait of the owner who built the property in 1700.