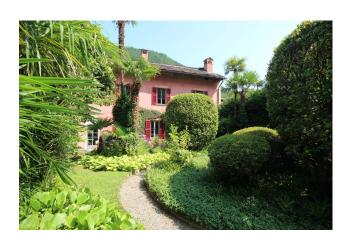

From the outside, you cannot imagine the ancient beauty that appears as soon as you enter the wooden door: a courtyard of 80 square metres paved in stone with a few statues, a house with Mediterranean colours and a long balcony that runs along the three façades, and finally 700 square metres of flat garden, enclosed by an original boundary wall, with flowery corners, stone tables, flower beds, statues, paths and a grape pergola that leads up to the house.

The whole house speaks of history: from the colour of the façade embellished with climbing flowers, to the ancient arched loggia, the burgundy shutters, and the moulded wooden windows with wrought-iron grilles.