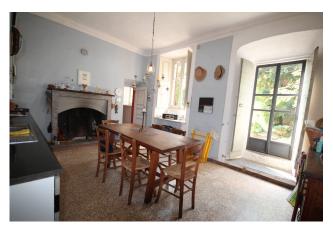

On the ground floor there is a living room with a fireplace and frescoed ceilings, a kitchen also with a fireplace, a study, a tailor's workshop, a laundry, cellars and storerooms.

On the upper floor are five bedrooms, four of which have balconies, still completely original even in their furnishings, and two bathrooms.