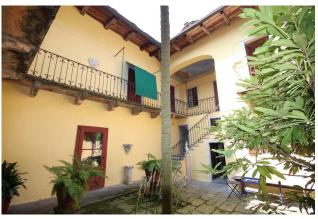

From the outside, you cannot imagine the ancient beauty that appears as soon as you enter the wooden door: a courtyard of 80 square metres paved in stone with a few statues, a house with Mediterranean colours and a long balcony that runs along the three façades, and finally 700 square metres of flat garden, enclosed by an original boundary wall, with flowery corners, stone tables, flower beds, statues, paths and a grape pergola that leads up to the house.

The whole house speaks of history: from the colour of the façade embellished with climbing flowers, to the ancient arched loggia, the burgundy shutters, and the moulded wooden windows with wrought-iron grilles.