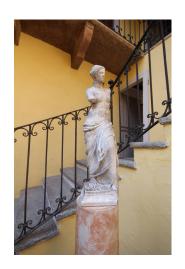

From the outside, you cannot imagine the ancient beauty that appears as soon as you enter the wooden door: a courtyard of 80 square metres paved in stone with a few statues, a house with Mediterranean colours and a long balcony that runs along the three façades, and finally 700 square metres of flat garden, enclosed by an original boundary wall, with flowery corners, stone tables, flower beds, statues, paths and a grape pergola that leads up to the house.

The entrance is the first step into an atmosphere of yesteryear. We are greeted by an atrium with a stone floor, an antique stone sink and a stone portrait of the owner who built the property in 1700.