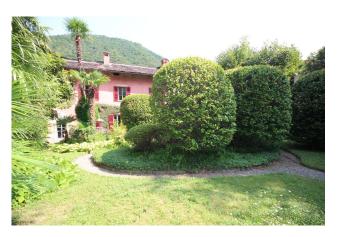

From the outside, you cannot imagine the ancient beauty that appears as soon as you enter the wooden door: a courtyard of 80 square metres paved in stone with a few statues, a house with Mediterranean colours and a long balcony that runs along the three façades, and finally 700 square metres of flat garden, enclosed by an original boundary wall, with flowery corners, stone tables, flower beds, statues, paths and a grape pergola that leads up to the house.

Special attention should be paid to the tiled floors in the living area and the handmade terracotta floors in the bedrooms. This noble residence, in addition to its architectural beauty, is rich in tranquillity and peace and its garden offers absolute privacy.