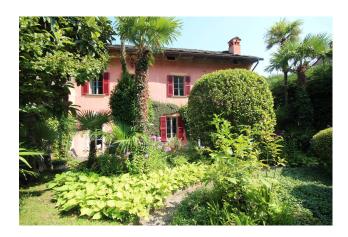

From the outside, you cannot imagine the ancient beauty that appears as soon as you enter the wooden door: a courtyard of 80 square metres paved in stone with a few statues, a house with Mediterranean colours and a long balcony that runs along the three façades, and finally 700 square metres of flat garden, enclosed by an original boundary wall, with flowery corners, stone tables, flower beds, statues, paths and a grape pergola that leads up to the house.

The whole house speaks of history: from the colour of the façade embellished with climbing flowers, to the ancient arched loggia, the burgundy shutters, and the moulded wooden windows with wrought-iron grilles.