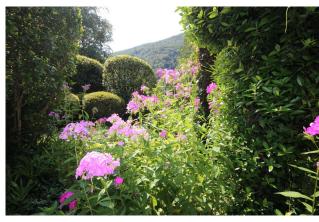

From the outside, you cannot imagine the ancient beauty that appears as soon as you enter the wooden door: a courtyard of 80 square metres paved in stone with a few statues, a house with Mediterranean colours and a long balcony that runs along the three façades, and finally 700 square metres of flat garden, enclosed by an original boundary wall, with flowery corners, stone tables, flower beds, statues, paths and a grape pergola that leads up to the house.

Special attention should be paid to the tiled floors in the living area and the handmade terracotta floors in the bedrooms. This noble residence, in addition to its architectural beauty, is rich in tranquillity and peace and its garden offers absolute privacy.