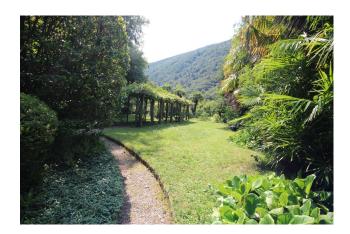

From the outside, you cannot imagine the ancient beauty that appears as soon as you enter the wooden door: a courtyard of 80 square metres paved in stone with a few statues, a house with Mediterranean colours and a long balcony that runs along the three façades, and finally 700 square metres of flat garden, enclosed by an original boundary wall, with flowery corners, stone tables, flower beds, statues, paths and a grape pergola that leads up to the house.

Special attention should be paid to the tiled floors in the living area and the handmade terracotta floors in the bedrooms. This noble residence, in addition to its architectural beauty, is rich in tranquillity and peace and its garden offers absolute privacy.