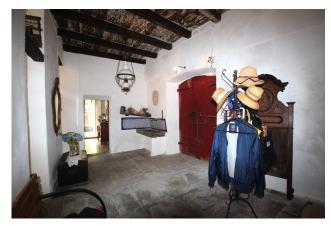

The entrance is the first step into an atmosphere of yesteryear. We are greeted by an atrium with a stone floor, an antique stone sink and a stone portrait of the owner who built the property in 1700.