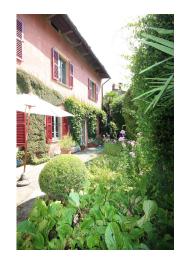

From the outside, you cannot imagine the ancient beauty that appears as soon as you enter the wooden door: a courtyard of 80 square metres paved in stone with a few statues, a house with Mediterranean colours and a long balcony that runs along the three façades, and finally 700 square metres of flat garden, enclosed by an original boundary wall, with flowery corners, stone tables, flower beds, statues, paths and a grape pergola that leads up to the house.

The whole house speaks of history: from the colour of the façade embellished with climbing flowers, to the ancient arched loggia, the burgundy shutters, and the moulded wooden windows with wrought-iron grilles.