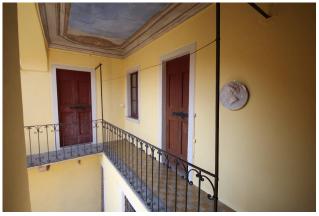

From the outside, you cannot imagine the ancient beauty that appears as soon as you enter the wooden door: a courtyard of 80 square metres paved in stone with a few statues, a house with Mediterranean colours and a long balcony that runs along the three façades, and finally 700 square metres of flat garden, enclosed by an original boundary wall, with flowery corners, stone tables, flower beds, statues, paths and a grape pergola that leads up to the house.

On the ground floor there is a living room with a fireplace and frescoed ceilings, a kitchen also with a fireplace, a study, a tailor's workshop, a laundry, cellars and storerooms.

On the upper floor are five bedrooms, four of which have balconies, still completely original even in their furnishings, and two bathrooms.