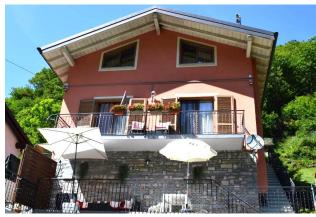

## 150 mq | : 2 | : 4 | : 6

CANNOBINA VALLEY - NIVETTA.

SEMI-DETACHED HOUSE WITH GARDEN.

At the beginning of the Cannobina Valley, only a few minutes from lively Cannobio and Lake Maggiore, is this cosy detached house with a large garden.

The finely renovated property is surrounded by greenery, is in a dominant position and has open views over the valley.

It consists of two flats, each about 75 sqm, completely independent and with separate entrances.

On the ground floor there is a spacious terrace, cosy and well furnished, where one can spend relaxing moments, and a large cellar of about 35 sqm.

The surrounding land, of about 1,600 square metres, is partly garden, with barbecue area and relaxation corners, and partly woodland. The strong point of this dwelling is certainly its tranquillity and the possibility of getting close to nature.