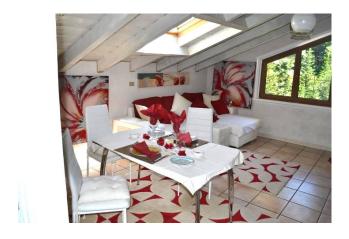

On the first floor there is a four-room apartment consisting of a living room with balcony, a kitchen, two bedrooms, one of which has a balcony, a bathroom and a storage room.

On the attic floor there is a large living room with an open kitchen, two bedrooms, a bathroom and a storage room.