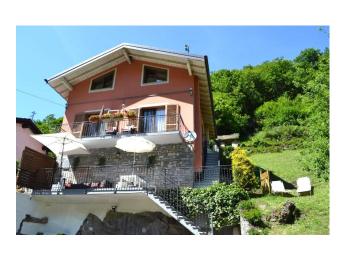

## 150 mq | : 2 | : 4 | : 6

CANNOBINA VALLEY - NIVETTA.

SEMI-DETACHED HOUSE WITH GARDEN.

At the beginning of the Cannobina Valley, only a few minutes from lively Cannobio and Lake Maggiore, is this cosy detached house with a large garden.

The finely renovated property is surrounded by greenery, is in a dominant position and has open views over the valley.

It consists of two flats, each about 75 sqm, completely independent and with separate entrances.

On the ground floor there is a spacious terrace, cosy and well furnished, where one can spend relaxing moments, and a large cellar of about 35 sqm.

The surrounding land, of about 1,600 square metres, is partly garden, with barbecue area and relaxation corners, and partly woodland. The strong point of this dwelling is certainly its tranquillity and the possibility of getting close to nature.