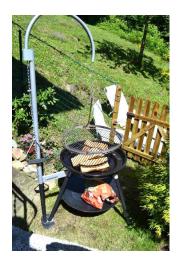

On the ground floor there is a spacious terrace, cosy and well furnished, where one can spend relaxing moments, and a large cellar of about 35 sqm.

The surrounding land, of about 1,600 square metres, is partly garden, with barbecue area and relaxation corners, and partly woodland. The strong point of this dwelling is certainly its tranquillity and the possibility of getting close to nature.