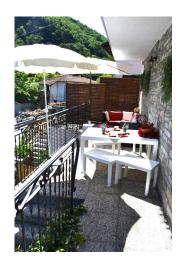

On the ground floor there is a spacious terrace, cosy and well furnished, where one can spend relaxing moments, and a large cellar of about 35 sqm.

The surrounding land, of about 1,600 square metres, is partly garden, with barbecue area and relaxation corners, and partly woodland. The strong point of this dwelling is certainly its tranquillity and the possibility of getting close to nature.