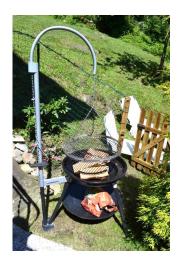

On the ground floor there is a spacious terrace, cosy and well furnished, where one can spend relaxing moments, and a large cellar of about 35 sqm.

The surrounding land, of about 1,600 square metres, is partly garden, with barbecue area and relaxation corners, and partly woodland. The strong point of this dwelling is certainly its tranquillity and the possibility of getting close to nature.