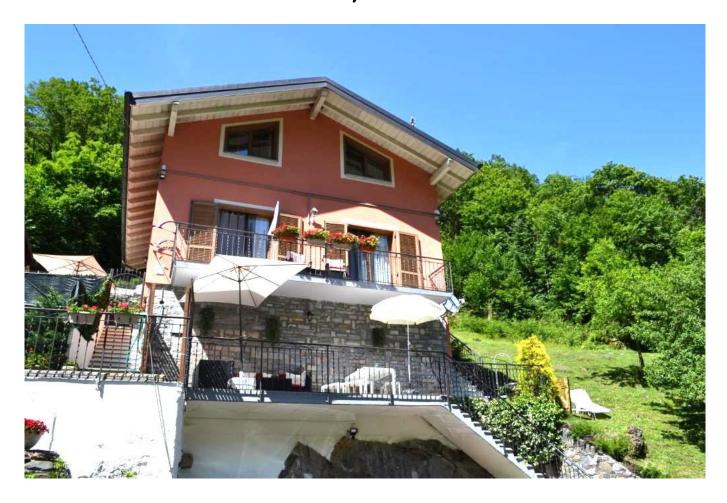

## 150 mq | : 2 | : 4 | : 6

CANNOBINA VALLEY - NIVETTA.

SEMI-DETACHED HOUSE WITH GARDEN.

At the beginning of the Cannobina Valley, only a few minutes from lively Cannobio and Lake Maggiore, is this cosy detached house with a large garden.

The finely renovated property is surrounded by greenery, is in a dominant position and has open views over the valley.

It consists of two flats, each about 75 sqm, completely independent and with separate entrances.

On the ground floor there is a spacious terrace, cosy and well furnished, where one can spend relaxing moments, and a large cellar of about 35 sqm.

The surrounding land, of about 1,600 square metres, is partly garden, with barbecue area and relaxation corners, and partly woodland. The strong point of this dwelling is certainly its tranquillity and the possibility of getting close to nature.