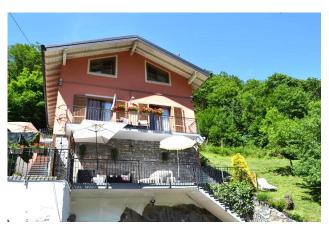

## 150 mq | : 2 | : 4 | : 6

CANNOBINA VALLEY - NIVETTA.

SEMI-DETACHED HOUSE WITH GARDEN.

At the beginning of the Cannobina Valley, only a few minutes from lively Cannobio and Lake Maggiore, is this cosy detached house with a large garden.

The finely renovated property is surrounded by greenery, is in a dominant position and has open views over the valley.

It consists of two flats, each about 75 sqm, completely independent and with separate entrances.

On the ground floor there is a spacious terrace, cosy and well furnished, where one can spend relaxing moments, and a large cellar of about 35 sqm.

The surrounding land, of about 1,600 square metres, is partly garden, with barbecue area and relaxation corners, and partly woodland. The strong point of this dwelling is certainly its tranquillity and the possibility of getting close to nature.