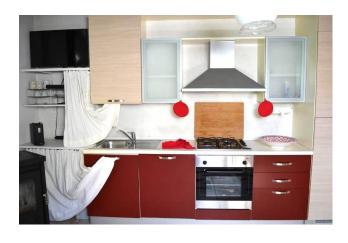

On the first floor there is a four-room apartment consisting of a living room with balcony, a kitchen, two bedrooms, one of which has a balcony, a bathroom and a storage room.

On the attic floor there is a large living room with an open kitchen, two bedrooms, a bathroom and a storage room.

The house has recently been completely renovated using high-quality materials and is in energy class 'B'. The windows are fitted with thermo-acoustic glass, the boiler is of the latest generation, and the appliances are all in category 'A'. There are also security cameras.

The house, which is partially furnished, is well cared for in every detail and has all the comforts.

The car park, located at street level, is large and can comfortably accommodate three cars.

One of the two flats is currently rented out to tourists and has a documentable turnover.