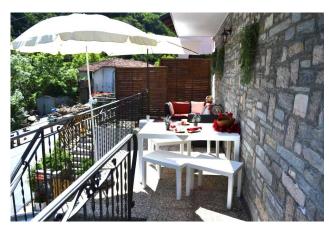

On the ground floor there is a spacious terrace, cosy and well furnished, where one can spend relaxing moments, and a large cellar of about 35 sqm.

The surrounding land, of about 1,600 square metres, is partly garden, with barbecue area and relaxation corners, and partly woodland. The strong point of this dwelling is certainly its tranquillity and the possibility of getting close to nature.