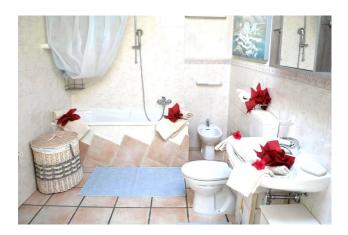

On the first floor there is a four-room apartment consisting of a living room with balcony, a kitchen, two bedrooms, one of which has a balcony, a bathroom and a storage room.

On the attic floor there is a large living room with an open kitchen, two bedrooms, a bathroom and a storage room.