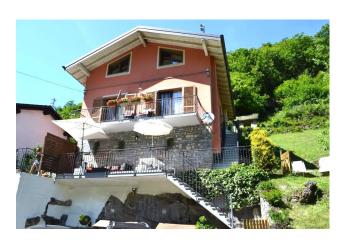

## 150 mq | : 2 | : 4 | : 6

CANNOBINA VALLEY - NIVETTA.

SEMI-DETACHED HOUSE WITH GARDEN.

At the beginning of the Cannobina Valley, only a few minutes from lively Cannobio and Lake Maggiore, is this cosy detached house with a large garden.

The finely renovated property is surrounded by greenery, is in a dominant position and has open views over the valley.

It consists of two flats, each about 75 sqm, completely independent and with separate entrances.

On the ground floor there is a spacious terrace, cosy and well furnished, where one can spend relaxing moments, and a large cellar of about 35 sqm.

The surrounding land, of about 1,600 square metres, is partly garden, with barbecue area and relaxation corners, and partly woodland. The strong point of this dwelling is certainly its tranquillity and the possibility of getting close to nature.