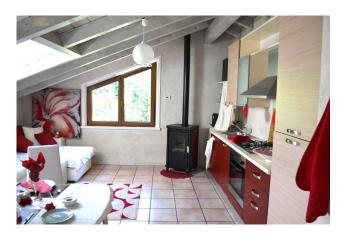

On the first floor there is a four-room apartment consisting of a living room with balcony, a kitchen, two bedrooms, one of which has a balcony, a bathroom and a storage room.

On the attic floor there is a large living room with an open kitchen, two bedrooms, a bathroom and a storage room.

The house has recently been completely renovated using high-quality materials and is in energy class 'B'. The windows are fitted with thermo-acoustic glass, the boiler is of the latest generation, and the appliances are all in category 'A'. There are also security cameras.