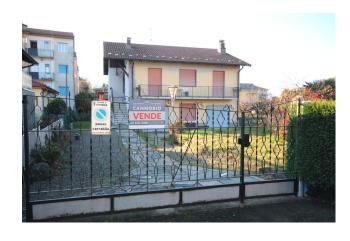

## 220 mq | : 2 | : 4 | : 8

VERBANIA - PALLANZA.

SEMI-DETACHED HOUSE WITH GARDEN AND GARAGE

In a strategic, central location, close to shops, supermarkets, transports and convenient to all public services, there is this semidetached house with a private garden of about 500 sqm.

The property is surrounded by a flat, fenced lawn, ideal for spending time in the open air.

This property has great potential due to its location and independence.

A modernisation of the facilities and a restyling would greatly enhance its features.