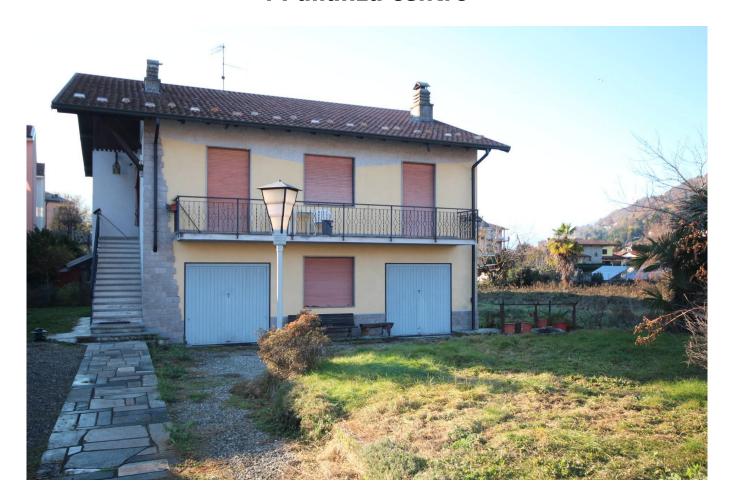

## 220 mq | : 2 | : 4 | : 8

VERBANIA - PALLANZA.

SEMI-DETACHED HOUSE WITH GARDEN AND GARAGE

In a strategic, central location, close to shops, supermarkets, transports and convenient to all public services, there is this semidetached house with a private garden of about 500 sqm.

The property consists of two flats, totalling 180 sqm.

Ground floor:

Large two-roomed apartment of about 62 sqm. entrance, large living room with fireplace and direct access to the garden, kitchen, spacious bedroom and complete bathroom.

Garage of 47 square metres in total, divisible into two, communicating with the flat.

First floor:

Bright four-room apartment of about 120 sq. m. all on one level. Spacious living room, eat-in kitchen, three bedrooms and bathroom. All rooms have access to balconies.

The property is surrounded by a flat, fenced lawn, ideal for spending time in the open air.

This property has great potential due to its location and independence.

A modernisation of the facilities and a restyling would greatly enhance its features.