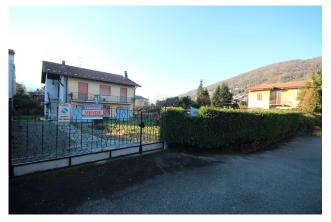

## 220 mq | : 2 | : 4 | : 8

VERBANIA - PALLANZA.

SEMI-DETACHED HOUSE WITH GARDEN AND GARAGE

In a strategic, central location, close to shops, supermarkets, transports and convenient to all public services, there is this semidetached house with a private garden of about 500 sqm.

The property is surrounded by a flat, fenced lawn, ideal for spending time in the open air.

This property has great potential due to its location and independence.

A modernisation of the facilities and a restyling would greatly enhance its features.