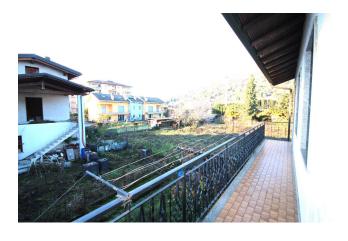

Garage of 47 square metres in total, divisible into two, communicating with the flat.

First floor:

Bright four-room apartment of about 120 sq. m. all on one level. Spacious living room, eat-in kitchen, three bedrooms and bathroom. All rooms have access to balconies.

The property is surrounded by a flat, fenced lawn, ideal for spending time in the open air.

This property has great potential due to its location and independence.

A modernisation of the facilities and a restyling would greatly enhance its features.