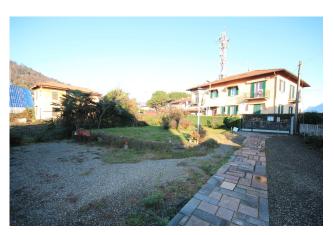

## 220 mq | : 2 | : 4 | : 8

VERBANIA - PALLANZA.

SEMI-DETACHED HOUSE WITH GARDEN AND GARAGE

In a strategic, central location, close to shops, supermarkets, transports and convenient to all public services, there is this semidetached house with a private garden of about 500 sqm.

The property is surrounded by a flat, fenced lawn, ideal for spending time in the open air.

This property has great potential due to its location and independence.

A modernisation of the facilities and a restyling would greatly enhance its features.