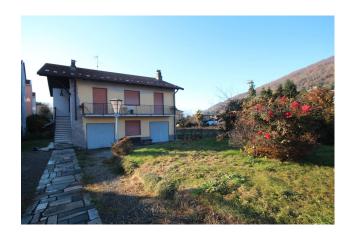

## 220 mq | : 2 | : 4 | : 8

VERBANIA - PALLANZA.

SEMI-DETACHED HOUSE WITH GARDEN AND GARAGE

In a strategic, central location, close to shops, supermarkets, transports and convenient to all public services, there is this semidetached house with a private garden of about 500 sqm.

The property is surrounded by a flat, fenced lawn, ideal for spending time in the open air.

This property has great potential due to its location and independence.

A modernisation of the facilities and a restyling would greatly enhance its features.