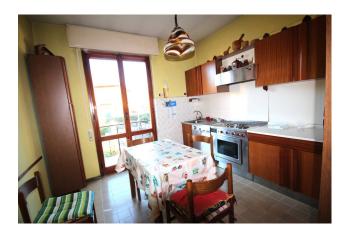

Garage of 47 square metres in total, divisible into two, communicating with the flat.

First floor:

Bright four-room apartment of about 120 sq. m. all on one level. Spacious living room, eat-in kitchen, three bedrooms and bathroom. All rooms have access to balconies.