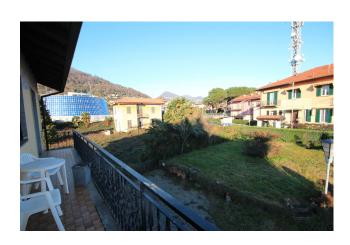

## 220 mq | : 2 | : 4 | : 8

VERBANIA - PALLANZA.

SEMI-DETACHED HOUSE WITH GARDEN AND GARAGE

In a strategic, central location, close to shops, supermarkets, transports and convenient to all public services, there is this semidetached house with a private garden of about 500 sqm.

The property is surrounded by a flat, fenced lawn, ideal for spending time in the open air.

This property has great potential due to its location and independence.

A modernisation of the facilities and a restyling would greatly enhance its features.