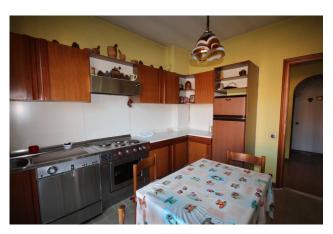

Garage of 47 square metres in total, divisible into two, communicating with the flat.

First floor:

Bright four-room apartment of about 120 sq. m. all on one level. Spacious living room, eat-in kitchen, three bedrooms and bathroom. All rooms have access to balconies.