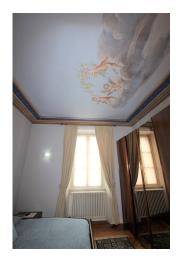

The original stair of the era, with wrought iron railing, leads to the apartment located on the first floor composed as follows: entrance with tiled floors, a spacious kitchen with fireplace and parquet floor, large living room with balcony, fireplace and painted ceilings, sitting room with garden view and balcony, double bedroom with fireplace and frescoed ceilings; single room. Upstairs attic of about 90 m² with terracotta floor, two balconies and lake view.