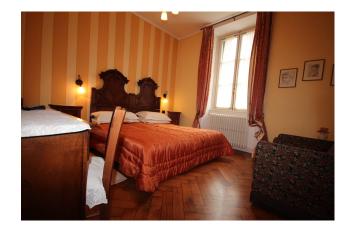

The original stair of the era, with wrought iron railing, leads to the apartment located on the first floor composed as follows: entrance with tiled floors, a spacious kitchen with fireplace and parquet floor, large living room with balcony, fireplace and painted ceilings, sitting room with garden view and balcony, double bedroom with fireplace and frescoed ceilings; single room. Upstairs attic of about 90 m² with terracotta floor, two balconies and lake view.