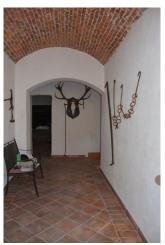

In the beautifully restored outbuilding was created a spacious apartment with private garden. The apartment consists of living room with kitchen and two double bedrooms both with ensuite bathrooms.

The property includes a beautiful red brick vaulted tavern with kitchen with large fireplace, dining room, reading room, bathroom and cellar for wine.