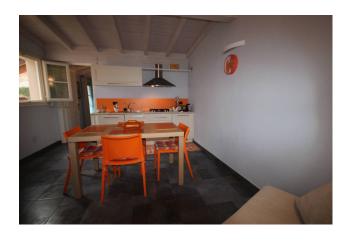

In the beautifully restored outbuilding was created a spacious apartment with private garden. The apartment consists of living room with kitchen and two double bedrooms both with ensuite bathrooms.

The property includes a beautiful red brick vaulted tavern with kitchen with large fireplace, dining room, reading room, bathroom and cellar for wine.