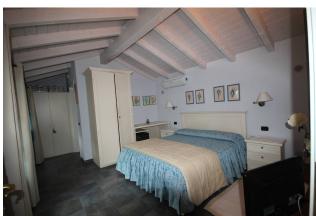

The property, which has two separate entrances, is currently used as a private house with an adjoining Bed & Breakfast. On the ground floor we have a large veranda, currently used as breakfast room, with windows which open fully, a kitchen and a nice terrace; three magnificent bedrooms with original mosaic floors, all with private bathrooms; sauna, office, bathroom, laundry room and boiler room.

The original stair of the era, with wrought iron railing, leads to the apartment located on the first floor composed as follows: entrance with tiled floors, a spacious kitchen with fireplace and parquet floor, large living room with balcony, fireplace and painted ceilings, sitting room with garden view and balcony, double bedroom with fireplace and frescoed ceilings; single room. Upstairs attic of about 90 m² with terracotta floor, two balconies and lake view.