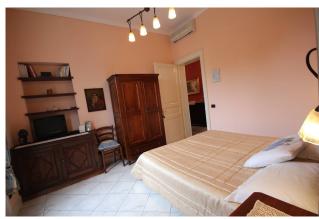

The original stair of the era, with wrought iron railing, leads to the apartment located on the first floor composed as follows: entrance with tiled floors, a spacious kitchen with fireplace and parquet floor, large living room with balcony, fireplace and painted ceilings, sitting room with garden view and balcony, double bedroom with fireplace and frescoed ceilings; single room. Upstairs attic of about 90 m² with terracotta floor, two balconies and lake view.