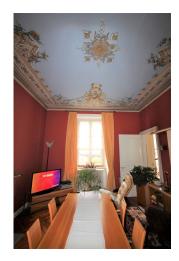

The original stair of the era, with wrought iron railing, leads to the apartment located on the first floor composed as follows: entrance with tiled floors, a spacious kitchen with fireplace and parquet floor, large living room with balcony, fireplace and painted ceilings, sitting room with garden view and balcony, double bedroom with fireplace and frescoed ceilings; single room. Upstairs attic of about 90 m² with terracotta floor, two balconies and lake view.