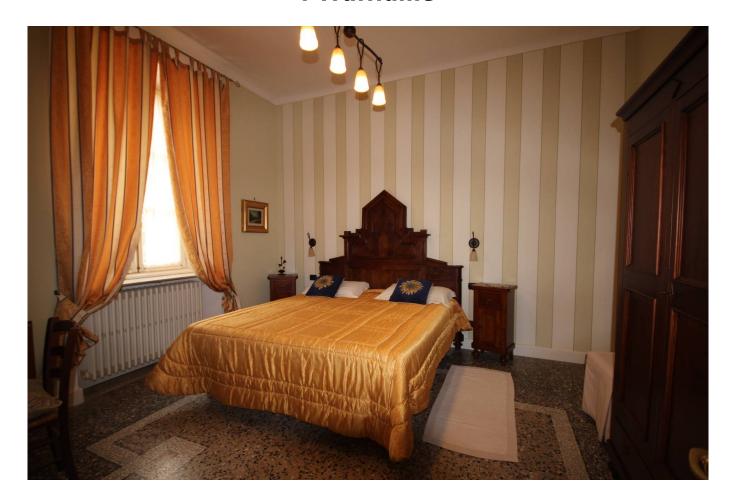

The property, which has two separate entrances, is currently used as a private house with an adjoining Bed & Breakfast. On the ground floor we have a large veranda, currently used as breakfast room, with windows which open fully, a kitchen and a nice terrace; three magnificent bedrooms with original mosaic floors, all with private bathrooms; sauna, office, bathroom, laundry room and boiler room.

The original stair of the era, with wrought iron railing, leads to the apartment located on the first floor composed as follows: entrance with tiled floors, a spacious kitchen with fireplace and parquet floor, large living room with balcony, fireplace and painted ceilings, sitting room with garden view and balcony, double bedroom with fireplace and frescoed ceilings; single room. Upstairs attic of about 90 m² with terracotta floor, two balconies and lake view.