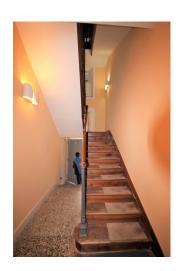

The original stair of the era, with wrought iron railing, leads to the apartment located on the first floor composed as follows: entrance with tiled floors, a spacious kitchen with fireplace and parquet floor, large living room with balcony, fireplace and painted ceilings, sitting room with garden view and balcony, double bedroom with fireplace and frescoed ceilings; single room. Upstairs attic of about 90 m² with terracotta floor, two balconies and lake view.