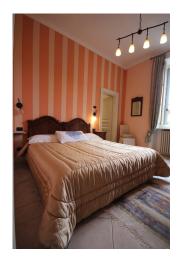

The property, which has two separate entrances, is currently used as a private house with an adjoining Bed & Breakfast. On the ground floor we have a large veranda, currently used as breakfast room, with windows which open fully, a kitchen and a nice terrace; three magnificent bedrooms with original mosaic floors, all with private bathrooms; sauna, office, bathroom, laundry room and boiler room.

The original stair of the era, with wrought iron railing, leads to the apartment located on the first floor composed as follows: entrance with tiled floors, a spacious kitchen with fireplace and parquet floor, large living room with balcony, fireplace and painted ceilings, sitting room with garden view and balcony, double bedroom with fireplace and frescoed ceilings; single room. Upstairs attic of about 90 m² with terracotta floor, two balconies and lake view.