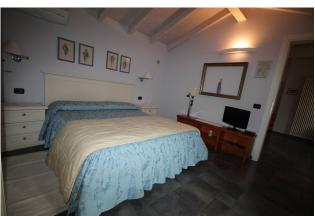

The property, which has two separate entrances, is currently used as a private house with an adjoining Bed & Breakfast. On the ground floor we have a large veranda, currently used as breakfast room, with windows which open fully, a kitchen and a nice terrace; three magnificent bedrooms with original mosaic floors, all with private bathrooms; sauna, office, bathroom, laundry room and boiler room.

The original stair of the era, with wrought iron railing, leads to the apartment located on the first floor composed as follows: entrance with tiled floors, a spacious kitchen with fireplace and parquet floor, large living room with balcony, fireplace and painted ceilings, sitting room with garden view and balcony, double bedroom with fireplace and frescoed ceilings; single room. Upstairs attic of about 90 m² with terracotta floor, two balconies and lake view.