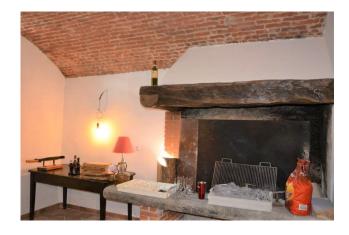

In the beautifully restored outbuilding was created a spacious apartment with private garden. The apartment consists of living room with kitchen and two double bedrooms both with ensuite bathrooms.

The property includes a beautiful red brick vaulted tavern with kitchen with large fireplace, dining room, reading room, bathroom and cellar for wine.