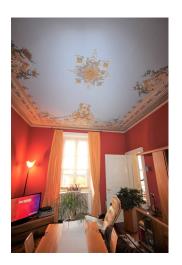

The original stair of the era, with wrought iron railing, leads to the apartment located on the first floor composed as follows: entrance with tiled floors, a spacious kitchen with fireplace and parquet floor, large living room with balcony, fireplace and painted ceilings, sitting room with garden view and balcony, double bedroom with fireplace and frescoed ceilings; single room. Upstairs attic of about 90 m² with terracotta floor, two balconies and lake view.