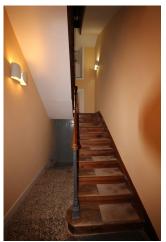

The original stair of the era, with wrought iron railing, leads to the apartment located on the first floor composed as follows: entrance with tiled floors, a spacious kitchen with fireplace and parquet floor, large living room with balcony, fireplace and painted ceilings, sitting room with garden view and balcony, double bedroom with fireplace and frescoed ceilings; single room. Upstairs attic of about 90 m² with terracotta floor, two balconies and lake view.