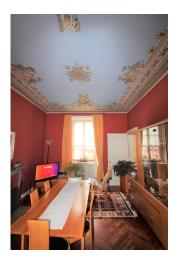

The original stair of the era, with wrought iron railing, leads to the apartment located on the first floor composed as follows: entrance with tiled floors, a spacious kitchen with fireplace and parquet floor, large living room with balcony, fireplace and painted ceilings, sitting room with garden view and balcony, double bedroom with fireplace and frescoed ceilings; single room. Upstairs attic of about 90 m² with terracotta floor, two balconies and lake view.