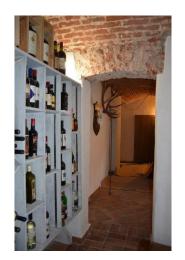

In the beautifully restored outbuilding was created a spacious apartment with private garden. The apartment consists of living room with kitchen and two double bedrooms both with ensuite bathrooms.

The property includes a beautiful red brick vaulted tavern with kitchen with large fireplace, dining room, reading room, bathroom and cellar for wine.