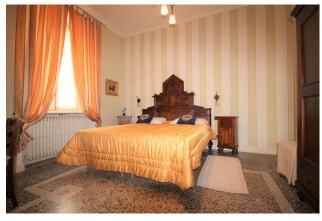

The original stair of the era, with wrought iron railing, leads to the apartment located on the first floor composed as follows: entrance with tiled floors, a spacious kitchen with fireplace and parquet floor, large living room with balcony, fireplace and painted ceilings, sitting room with garden view and balcony, double bedroom with fireplace and frescoed ceilings; single room. Upstairs attic of about 90 m² with terracotta floor, two balconies and lake view.