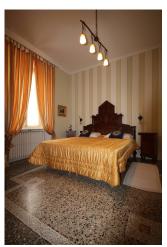

The property, which has two separate entrances, is currently used as a private house with an adjoining Bed & Breakfast. On the ground floor we have a large veranda, currently used as breakfast room, with windows which open fully, a kitchen and a nice terrace; three magnificent bedrooms with original mosaic floors, all with private bathrooms; sauna, office, bathroom, laundry room and boiler room.

The original stair of the era, with wrought iron railing, leads to the apartment located on the first floor composed as follows: entrance with tiled floors, a spacious kitchen with fireplace and parquet floor, large living room with balcony, fireplace and painted ceilings, sitting room with garden view and balcony, double bedroom with fireplace and frescoed ceilings; single room. Upstairs attic of about 90 m² with terracotta floor, two balconies and lake view.