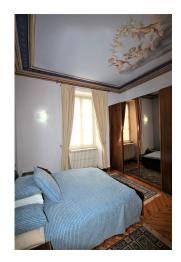

The original stair of the era, with wrought iron railing, leads to the apartment located on the first floor composed as follows: entrance with tiled floors, a spacious kitchen with fireplace and parquet floor, large living room with balcony, fireplace and painted ceilings, sitting room with garden view and balcony, double bedroom with fireplace and frescoed ceilings; single room. Upstairs attic of about 90 m² with terracotta floor, two balconies and lake view.