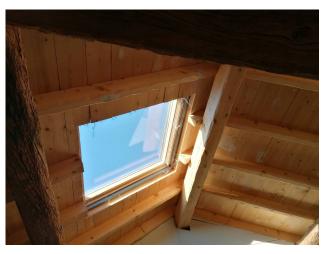

The ceiling of the room is exposed and, thanks to large velux, the room is radiated by direct light.

The apartment has a partial lake view.

Turnkey delivery scheduled for summer 2025

Possibility to purchase private car garage TECHNICAL INFORMATION Triple-glazed wooden windows Central heating with methane gas consumption meter Radiators for heating and cooling Wooden interior doors Armoured entrance door Wooden shutters Choice of flooring as per specifications (ceramic, terracotta, etc.) Coatings of your choice according to the specifications