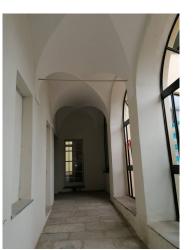

## 110 mq |: 2 |: 3 |: 4

Cannobio Centro - In the heart of Cannobio - a stone's throw from Piazza Lago.

This large four-roomed apartment of about 105 square meters is located on the second floor with elevator of the "Monastery". The apartment, which is on two levels, is accessed from a small balcony overlooking the inner courtyard. Since it is a head apartment, the part of the balcony, which also has a partial lake view, in front of the apartment is for exclusive use The apartment is arranged as follows: on the first level of about 66 square meters, there is a large living area with living room, open kitchen, the hallway leads to a bedroom and bathroom with shower and window; a modern internal staircase leads to the attic sleeping area of about 41 square meters which has two bedrooms and a bathroom with shower. Three spacious built-in wardrobes, for a total of over 7 square meters, allow you to make the most of all the spaces.