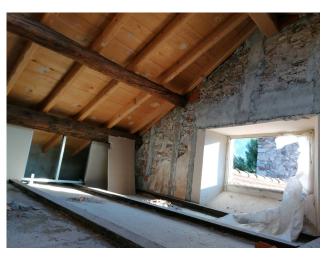

## 110 mq |: 2 |: 3 |: 4

Cannobio Centro - In the heart of Cannobio - a stone's throw from Piazza Lago.

This large four-roomed apartment of about 105 square meters is located on the second floor with elevator of the "Monastery". The apartment, which is on two levels, is accessed from a small balcony overlooking the inner courtyard. Since it is a head apartment, the part of the balcony, which also has a partial lake view, in front of the apartment is for exclusive use The apartment is arranged as follows: on the first level of about 66 square meters, there is a large living area with living room, open kitchen, the hallway leads to a bedroom and bathroom with shower and window; a modern internal staircase leads to the attic sleeping area of about 41 square meters which has two bedrooms and a bathroom with shower. Three spacious built-in wardrobes, for a total of over 7 square meters, allow you to make the most of all the spaces.

The ceiling of the room is exposed and, thanks to large velux, the room is radiated by direct light.

The apartment has a partial lake view.

Turnkey delivery scheduled for summer 2025

Possibility to purchase private car garage TECHNICAL INFORMATION Triple-glazed wooden windows Central heating with methane gas consumption meter Radiators for heating and cooling Wooden interior doors Armoured entrance door Wooden shutters Choice of flooring as per specifications (ceramic, terracotta, etc.) Coatings of your choice according to the specifications