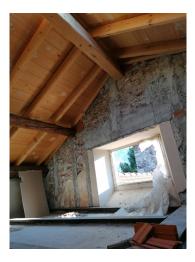

## 110 mq |: 2 |: 3 |: 4

Cannobio Centro - In the heart of Cannobio - a stone's throw from Piazza Lago.

This large four-roomed apartment of about 105 square meters is located on the second floor with elevator of the "Monastery". The apartment, which is on two levels, is accessed from a small balcony overlooking the inner courtyard. Since it is a head apartment, the part of the balcony, which also has a partial lake view, in front of the apartment is for exclusive use The apartment is arranged as follows: on the first level of about 66 square meters, there is a large living area with living room, open kitchen, the hallway leads to a bedroom and bathroom with shower and window; a modern internal staircase leads to the attic sleeping area of about 41 square meters which has two bedrooms and a bathroom with shower. Three spacious built-in wardrobes, for a total of over 7 square meters, allow you to make the most of all the spaces.