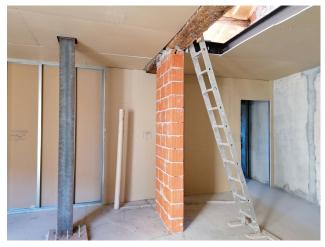

## 110 mq |: 2 |: 3 |: 4

Cannobio Centro - In the heart of Cannobio - a stone's throw from Piazza Lago.

This large four-roomed apartment of about 105 square meters is located on the second floor with elevator of the "Monastery". The apartment, which is on two levels, is accessed from a small balcony overlooking the inner courtyard. Since it is a head apartment, the part of the balcony, which also has a partial lake view, in front of the apartment is for exclusive use The apartment is arranged as follows: on the first level of about 66 square meters, there is a large living area with living room, open kitchen, the hallway leads to a bedroom and bathroom with shower and window; a modern internal staircase leads to the attic sleeping area of about 41 square meters which has two bedrooms and a bathroom with shower. Three spacious built-in wardrobes, for a total of over 7 square meters, allow you to make the most of all the spaces.

The ceiling of the room is exposed and, thanks to large velux, the room is radiated by direct light.

The apartment has a partial lake view.

Turnkey delivery scheduled for summer 2025

Possibility to purchase private car garage TECHNICAL INFORMATION Triple-glazed wooden windows Central heating with methane gas consumption meter Radiators for heating and cooling Wooden interior doors Armoured entrance door Wooden shutters Choice of flooring as per specifications (ceramic, terracotta, etc.) Coatings of your choice according to the specifications