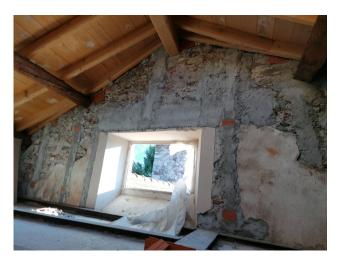

The ceiling of the room is exposed and, thanks to large velux, the room is radiated by direct light.

The apartment has a partial lake view.

Turnkey delivery scheduled for summer 2025

Possibility to purchase private car garage TECHNICAL INFORMATION Triple-glazed wooden windows Central heating with methane gas consumption meter Radiators for heating and cooling Wooden interior doors Armoured entrance door Wooden shutters Choice of flooring as per specifications (ceramic, terracotta, etc.) Coatings of your choice according to the specifications