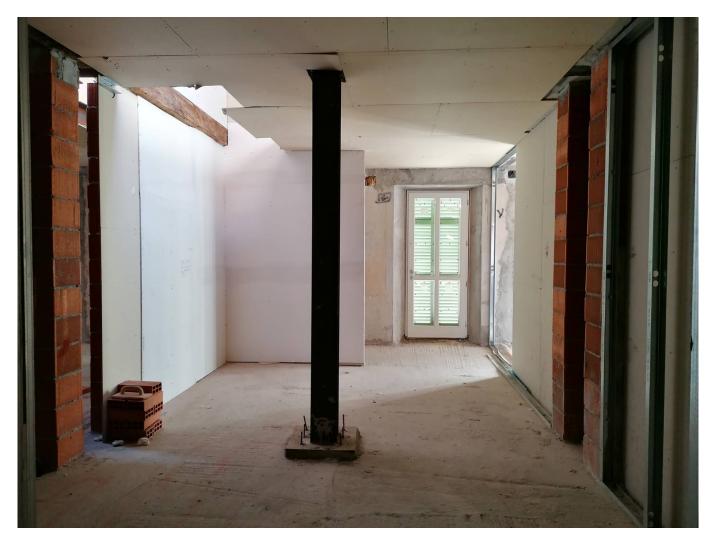

## 110 mq |: 2 |: 3 |: 4

Cannobio Centro - In the heart of Cannobio - a stone's throw from Piazza Lago.

This large four-roomed apartment of about 105 square meters is located on the second floor with elevator of the "Monastery". The apartment, which is on two levels, is accessed from a small balcony overlooking the inner courtyard. Since it is a head apartment, the part of the balcony, which also has a partial lake view, in front of the apartment is for exclusive use The apartment is arranged as follows: on the first level of about 66 square meters, there is a large living area with living room, open kitchen, the hallway leads to a bedroom and bathroom with shower and window; a modern internal staircase leads to the attic sleeping area of about 41 square meters which has two bedrooms and a bathroom with shower. Three spacious built-in wardrobes, for a total of over 7 square meters, allow you to make the most of all the spaces.

The ceiling of the room is exposed and, thanks to large velux, the room is radiated by direct light.

The apartment has a partial lake view.

Turnkey delivery scheduled for summer 2025

Possibility to purchase private car garage TECHNICAL INFORMATION Triple-glazed wooden windows Central heating with methane gas consumption meter Radiators for heating and cooling Wooden interior doors Armoured entrance door Wooden shutters Choice of flooring as per specifications (ceramic, terracotta, etc.) Coatings of your choice according to the specifications