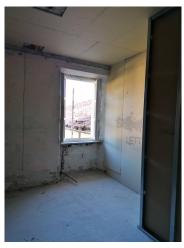

## 110 mq |: 2 |: 3 |: 4

Cannobio Centro - In the heart of Cannobio - a stone's throw from Piazza Lago.

This large four-roomed apartment of about 105 square meters is located on the second floor with elevator of the "Monastery". The apartment, which is on two levels, is accessed from a small balcony overlooking the inner courtyard. Since it is a head apartment, the part of the balcony, which also has a partial lake view, in front of the apartment is for exclusive use The apartment is arranged as follows: on the first level of about 66 square meters, there is a large living area with living room, open kitchen, the hallway leads to a bedroom and bathroom with shower and window; a modern internal staircase leads to the attic sleeping area of about 41 square meters which has two bedrooms and a bathroom with shower. Three spacious built-in wardrobes, for a total of over 7 square meters, allow you to make the most of all the spaces.

The ceiling of the room is exposed and, thanks to large velux, the room is radiated by direct light.

The apartment has a partial lake view.

Turnkey delivery scheduled for summer 2025

Possibility to purchase private car garage TECHNICAL INFORMATION Triple-glazed wooden windows Central heating with methane gas consumption meter Radiators for heating and cooling Wooden interior doors Armoured entrance door Wooden shutters Choice of flooring as per specifications (ceramic, terracotta, etc.) Coatings of your choice according to the specifications