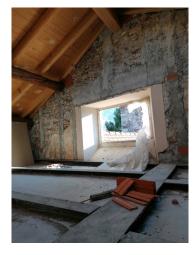

## 110 mq |: 2 |: 3 |: 4

Cannobio Centro - In the heart of Cannobio - a stone's throw from Piazza Lago.

This large four-roomed apartment of about 105 square meters is located on the second floor with elevator of the "Monastery". The apartment, which is on two levels, is accessed from a small balcony overlooking the inner courtyard. Since it is a head apartment, the part of the balcony, which also has a partial lake view, in front of the apartment is for exclusive use The apartment is arranged as follows: on the first level of about 66 square meters, there is a large living area with living room, open kitchen, the hallway leads to a bedroom and bathroom with shower and window; a modern internal staircase leads to the attic sleeping area of about 41 square meters which has two bedrooms and a bathroom with shower. Three spacious built-in wardrobes, for a total of over 7 square meters, allow you to make the most of all the spaces.

The ceiling of the room is exposed and, thanks to large velux, the room is radiated by direct light.

The apartment has a partial lake view.

Turnkey delivery scheduled for summer 2025

Possibility to purchase private car garage TECHNICAL INFORMATION Triple-glazed wooden windows Central heating with methane gas consumption meter Radiators for heating and cooling Wooden interior doors Armoured entrance door Wooden shutters Choice of flooring as per specifications (ceramic, terracotta, etc.) Coatings of your choice according to the specifications