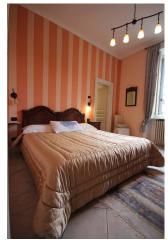

The original stair of the era, with wrought iron railing, leads to the apartment located on the first floor composed as follows: entrance with tiled floors, a spacious kitchen with fireplace and parquet floor, large living room with balcony, fireplace and painted ceilings, sitting room with garden view and balcony, double bedroom with fireplace and frescoed ceilings; single room. Upstairs attic of about 90 m<sup>2</sup> with terracotta floor, two balconies and lake view.