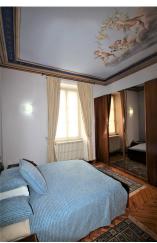

The original stair of the era, with wrought iron railing, leads to the apartment located on the first floor composed as follows: entrance with tiled floors, a spacious kitchen with fireplace and parquet floor, large living room with balcony, fireplace and painted ceilings, sitting room with garden view and balcony, double bedroom with fireplace and frescoed ceilings; single room. Upstairs attic of about 90 m<sup>2</sup> with terracotta floor, two balconies and lake view.