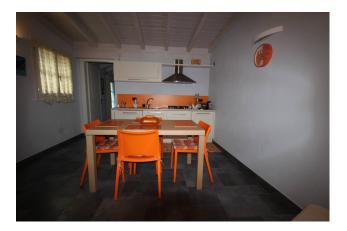

The original stair of the era, with wrought iron railing, leads to the apartment located on the first floor composed as follows: entrance with tiled floors, a spacious kitchen with fireplace and parquet floor, large living room with balcony, fireplace and painted ceilings, sitting room with garden view and balcony, double bedroom with fireplace and frescoed ceilings; single room. Upstairs attic of about 90 m<sup>2</sup> with terracotta floor, two balconies and lake view.