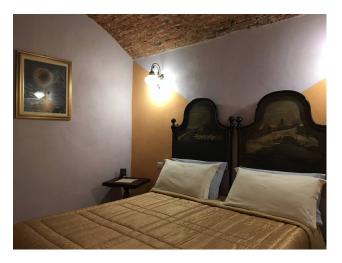

The original stair of the era, with wrought iron railing, leads to the apartment located on the first floor composed as follows: entrance with tiled floors, a spacious kitchen with fireplace and parquet floor, large living room with balcony, fireplace and painted ceilings, sitting room with garden view and balcony, double bedroom with fireplace and frescoed ceilings; single room. Upstairs attic of about 90 m<sup>2</sup> with terracotta floor, two balconies and lake view.