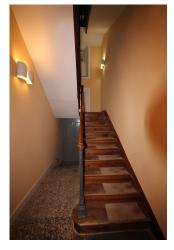

The original stair of the era, with wrought iron railing, leads to the apartment located on the first floor composed as follows: entrance with tiled floors, a spacious kitchen with fireplace and parquet floor, large living room with balcony, fireplace and painted ceilings, sitting room with garden view and balcony, double bedroom with fireplace and frescoed ceilings; single room. Upstairs attic of about 90 m<sup>2</sup> with terracotta floor, two balconies and lake view.