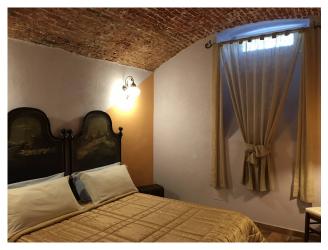

The property, which has two separate entrances, is currently used as a private house with an adjoining Bed & Breakfast. On the ground floor we have a large veranda, currently used as breakfast room, with windows which open fully, a kitchen and a nice terrace; three magnificent bedrooms with original mosaic floors, all with private bathrooms; sauna, office, bathroom, laundry room and boiler room.

The original stair of the era, with wrought iron railing, leads to the apartment located on the first floor composed as follows: entrance with tiled floors, a spacious kitchen with fireplace and parquet floor, large living room with balcony, fireplace and painted ceilings, sitting room with garden view and balcony, double bedroom with fireplace and frescoed ceilings; single room. Upstairs attic of about 90 m<sup>2</sup> with terracotta floor, two balconies and lake view.