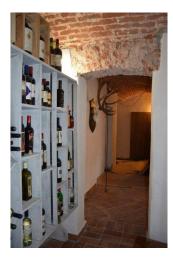

In the beautifully restored outbuilding was created a spacious apartment with private garden. The apartment consists of living room with kitchen and two double bedrooms both with ensuite bathrooms.

The property includes a beautiful red brick vaulted tavern with kitchen with large fireplace, dining room, reading room, bathroom and cellar for wine.