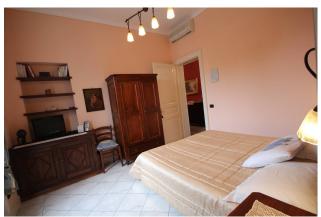

The original stair of the era, with wrought iron railing, leads to the apartment located on the first floor composed as follows: entrance with tiled floors, a spacious kitchen with fireplace and parquet floor, large living room with balcony, fireplace and painted ceilings, sitting room with garden view and balcony, double bedroom with fireplace and frescoed ceilings; single room. Upstairs attic of about 90 m<sup>2</sup> with terracotta floor, two balconies and lake view.