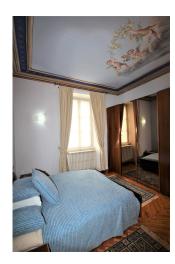

The original stair of the era, with wrought iron railing, leads to the apartment located on the first floor composed as follows: entrance with tiled floors, a spacious kitchen with fireplace and parquet floor, large living room with balcony, fireplace and painted ceilings, sitting room with garden view and balcony, double bedroom with fireplace and frescoed ceilings; single room. Upstairs attic of about 90 m<sup>2</sup> with terracotta floor, two balconies and lake view.