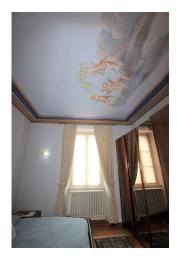

The original stair of the era, with wrought iron railing, leads to the apartment located on the first floor composed as follows: entrance with tiled floors, a spacious kitchen with fireplace and parquet floor, large living room with balcony, fireplace and painted ceilings, sitting room with garden view and balcony, double bedroom with fireplace and frescoed ceilings; single room. Upstairs attic of about 90 m<sup>2</sup> with terracotta floor, two balconies and lake view.