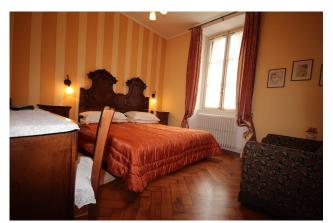

The property, which has two separate entrances, is currently used as a private house with an adjoining Bed & Breakfast. On the ground floor we have a large veranda, currently used as breakfast room, with windows which open fully, a kitchen and a nice terrace; three magnificent bedrooms with original mosaic floors, all with private bathrooms; sauna, office, bathroom, laundry room and boiler room.

The original stair of the era, with wrought iron railing, leads to the apartment located on the first floor composed as follows: entrance with tiled floors, a spacious kitchen with fireplace and parquet floor, large living room with balcony, fireplace and painted ceilings, sitting room with garden view and balcony, double bedroom with fireplace and frescoed ceilings; single room. Upstairs attic of about 90 m<sup>2</sup> with terracotta floor, two balconies and lake view.