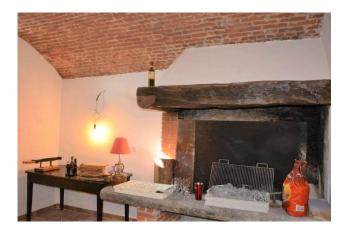

In the beautifully restored outbuilding was created a spacious apartment with private garden. The apartment consists of living room with kitchen and two double bedrooms both with ensuite bathrooms.

The property includes a beautiful red brick vaulted tavern with kitchen with large fireplace, dining room, reading room, bathroom and cellar for wine.