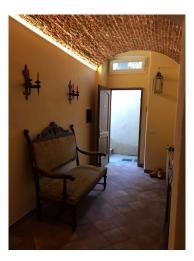

The original stair of the era, with wrought iron railing, leads to the apartment located on the first floor composed as follows: entrance with tiled floors, a spacious kitchen with fireplace and parquet floor, large living room with balcony, fireplace and painted ceilings, sitting room with garden view and balcony, double bedroom with fireplace and frescoed ceilings; single room. Upstairs attic of about 90 m<sup>2</sup> with terracotta floor, two balconies and lake view.