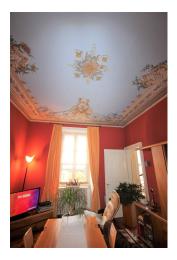

The original stair of the era, with wrought iron railing, leads to the apartment located on the first floor composed as follows: entrance with tiled floors, a spacious kitchen with fireplace and parquet floor, large living room with balcony, fireplace and painted ceilings, sitting room with garden view and balcony, double bedroom with fireplace and frescoed ceilings; single room. Upstairs attic of about 90 m<sup>2</sup> with terracotta floor, two balconies and lake view.